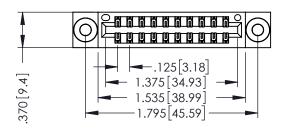

## 346/396 SERIES CARD EDGE CONNECTOR PART NUMBER: 396-020-560-803

TORONTO, ONTARIO CANADA

YOUR CONNECTION TO QUALITY & SERVICE

THESE DRAWINGS AND SPECIFICATIONS ARE THE PROPERTY OF EDAC INC.,AND SHALL NOT BE REPRODUCED,OR COPIE OR USED AS THE BASIS FOR THE MANUFACTURE OR SALE OF APPARATUS WITHOUT WRITTEN PERMISSION.

|   | ACAD REFERENCE NO | . 346-ENG-MASTER |
|---|-------------------|------------------|
|   | DRAWN: J.LEE      | DATE: APR. 22/09 |
|   | CHECKED:          | DATE:            |
|   | SCALE: 1:1        | SHEET 1 OF 2     |
| D | DRAWING NUMBER    | ISSUE            |