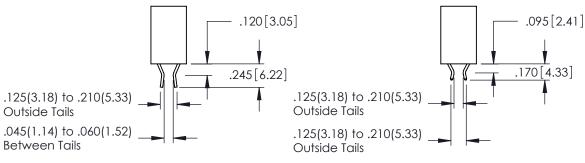

AWING NUMBER ISSUE 346-ENG-MASTER 1

**Contact Code 555** 

**Contact Code 556** 

INSULATOR MATERIAL: THERMOPLASTIC POLYESTER, UL 94V-0 CONTACT MATERIAL; COPPER, NICKEL, TIN ALLOY CA-725 CONTACT PLATING: GOLD ON THE MATING AREA, TIN-LEAD

ON THE CONTACT TAILS, NICKEL UNDERPLATE

## 346/396 SERIES CARD EDGE CONNECTOR CONTACT CODE 555,556,558,559,560 DIMENSIONS

YOUR CONNECTION TO QUALITY & SERVICE

|   | ACAD REFERENCE NO. 346-ENG-MASTER |                  |  |
|---|-----------------------------------|------------------|--|
|   | DRAWN: J.LEE                      | DATE: APR. 22/09 |  |
| • | CHECKED:                          | DATE:            |  |
|   | SCALE: 1:1                        | SHEET 2 OF 2     |  |
| D | DRAWING NUMBER                    | ISSUE            |  |