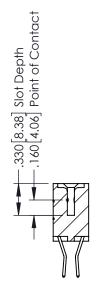

## **SECTION A-A**

## 346/396 SERIES CARD EDGE CONNECTOR CONTACT CODE 555,556,558,559,560 DIMENSIONS

YOUR CONNECTION TO QUALITY & SERVICE

|   | ACAD REFERENCE NO. 346-ENG-MASTER |                  |  |
|---|-----------------------------------|------------------|--|
|   | DRAWN: J.LEE                      | DATE: APR. 22/09 |  |
| • | CHECKED:                          | DATE:            |  |
|   | SCALE: 1:1                        | SHEET 2 OF 2     |  |
| D | DRAWING NUMBER                    | ISSUE            |  |