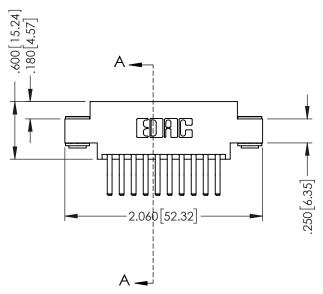

## 346/396 SERIES CARD EDGE CONNECTOR PART NUMBER: 396-020-560-803

TORONTO, ONTARIO CANADA

YOUR CONNECTION TO QUALITY & SERVICE

THESE DRAWINGS AND SPECIFICATIONS ARE THE PROPERTY OF EDAC INC.,AND SHALL NOT BE REPRODUCED,OR COPIE OR USED AS THE BASIS FOR THE MANUFACTURE OR SALE OF APPARATUS WITHOUT WRITTEN PERMISSION.

|   | ACAD REFERENCE NO | . 346-ENG-MASTER |
|---|-------------------|------------------|
|   | DRAWN: J.LEE      | DATE: APR. 22/09 |
|   | CHECKED:          | DATE:            |
|   | SCALE: 1:1        | SHEET 1 OF 2     |
| D | DRAWING NUMBER    | ISSUE            |