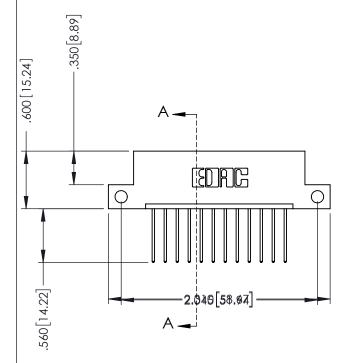

346-ENG-MASTER

**SECTION A-A** 

ISSUE NUMBER ORIGINAL 1

346/396 SERIES CARD EDGE CONNECTOR PART NUMBER: 396-012-540-112

**EDAC INC** TORONTO, ONTARIO CANADA

THESE DRAWINGS AND SPECIFICATIONS ARE THE PROPERTY OF EDAC INC.,AND SHALL NOT BE REPRODUCED,OR COPIED OR USED AS THE BASIS FOR THE MANUFACTURE OR SALE OF APPARATUS WITHOUT WRITTEN PERMISSION.