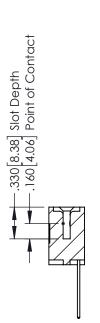

## **Contact Code 555**

## **Contact Code 556**

INSULATOR MATERIAL: THERMOPLASTIC POLYESTER, UL 94V-0 CONTACT MATERIAL; COPPER, NICKEL, TIN ALLOY CA-725 CONTACT PLATING: GOLD ON THE MATING AREA, TIN-LEAD

ON THE CONTACT TAILS, NICKEL UNDERPLATE