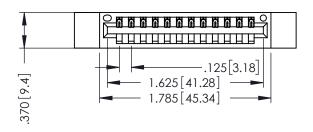

346/396 SERIES CARD EDGE CONNECTOR PART NUMBER: 396-012-540-112

**EDAC INC** TORONTO, ONTARIO CANADA

THESE DRAWINGS AND SPECIFICATIONS ARE THE PROPERTY OF EDAC INC.,AND SHALL NOT BE REPRODUCED,OR COPIED OR USED AS THE BASIS FOR THE MANUFACTURE OR SALE OF APPARATUS WITHOUT WRITTEN PERMISSION.

THIS IS A C.A.D. GENERATED DRAWING DO NOT MAKE MANUAL REVISIONS TO MASTER.

ISSUE NUMBER

ORIGINAL

1

- INSULATOR MATERIAL: THERMOPLASTIC POLYESTER, UL 94V-0 CONTACT MATERIAL; COPPER, NICKEL, TIN ALLOY CA-725 CONTACT PLATING: GOLD ON THE MATING AREA, TIN-LEAD
  - ON THE CONTACT TAILS, NICKEL UNDERPLATE