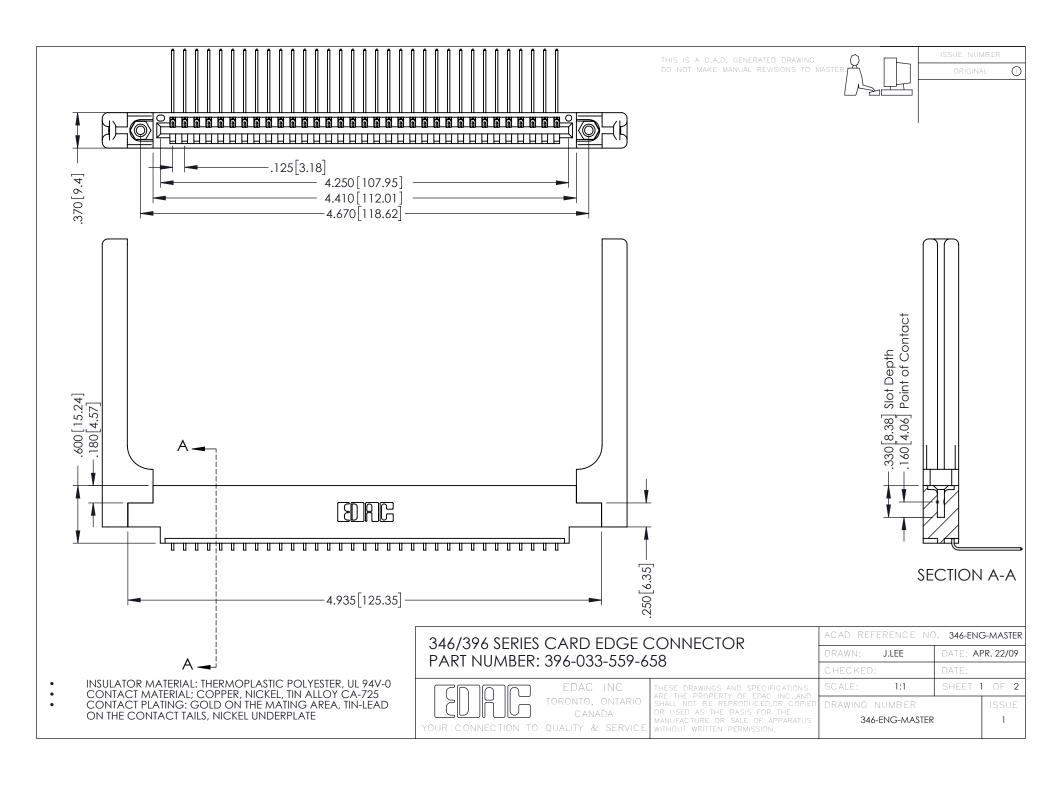

**Contact Code 555** 

**Contact Code 556** 

INSULATOR MATERIAL: THERMOPLASTIC POLYESTER, UL 94V-0 CONTACT MATERIAL; COPPER, NICKEL, TIN ALLOY CA-725

CONTACT PLATING: GOLD ON THE MATING AREA, TIN-LEAD ON THE CONTACT TAILS, NICKEL UNDERPLATE

## 346/396 SERIES CARD EDGE CONNECTOR CONTACT CODE 555,556,558,559,560 DIMENSIONS

YOUR CONNECTION TO QUALITY & SERVICE

|   | ACAD REFERENCE NO. 346-ENG-MASTER |                         |
|---|-----------------------------------|-------------------------|
|   | DRAWN: J.LEE                      | DATE: <b>APR. 22/09</b> |
|   | CHECKED:                          | DATE:                   |
|   | SCALE: 1:1                        | SHEET 2 OF 2            |
| D | DRAWING NUMBER                    | ISSUE                   |

346-ENG-MASTER