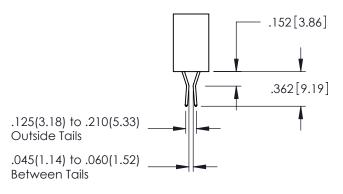

Contact Dimensions: 558-90 Degree Bend (Code 541 Contacts) See Sheet 2 for Contact Code 555, 556, 558, 559, 560 Dimensions

THIS IS A C.A.D. GENERATED DRAWING DO NOT MAKE MANUAL REVISIONS TO MASTER

ORIGINAL