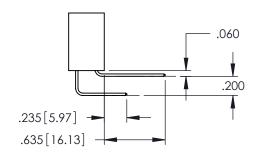

Contact Dimensions: 558-90 Degree Bend (Code 541 Contacts) See Sheet 2 for Contact Code 555, 556, 558, 559, 560 Dimensions

THIS IS A C.A.D. GENERATED DRAWING DO NOT MAKE MANUAL REVISIONS TO MASTER

ORIGINAL

.330[8.38] CARD SLOT .160[4.06] POINT OF CONTACT

SECTION A-A

200 [5.08]

1

- INSULATOR MATERIAL: THERMOPLASTIC PBT BLACK, UL 94V-0
- CONTACT MATERIAL; COPPER TIN ALLOY
   CONTACT PLATING: GOLD ON THE MATING AREA, TIN PLATING ON THE CONTACT TAILS, NICKEL UNDERPLATE