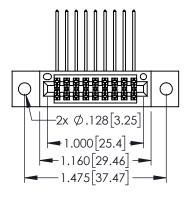

| 345/395 SERIES CARD EDGE CONNECTOR |
|------------------------------------|
| PART NUMBER: 395-018-558-502       |

EDNG

EDAC INC TORONTO, ONTARIO CANADA

YOUR CONNECTION TO QUALITY & SERVICE WITHOUT WRI