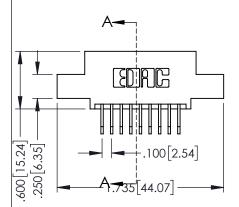

| 345/395 SERIES CARD EDGE CONNECTOR |
|------------------------------------|
| PART NUMBER: 395-018-558-502       |

EDNG

EDAC INC TORONTO, ONTARIO CANADA

YOUR CONNECTION TO QUALITY & SERVICE WITHOUT WRI