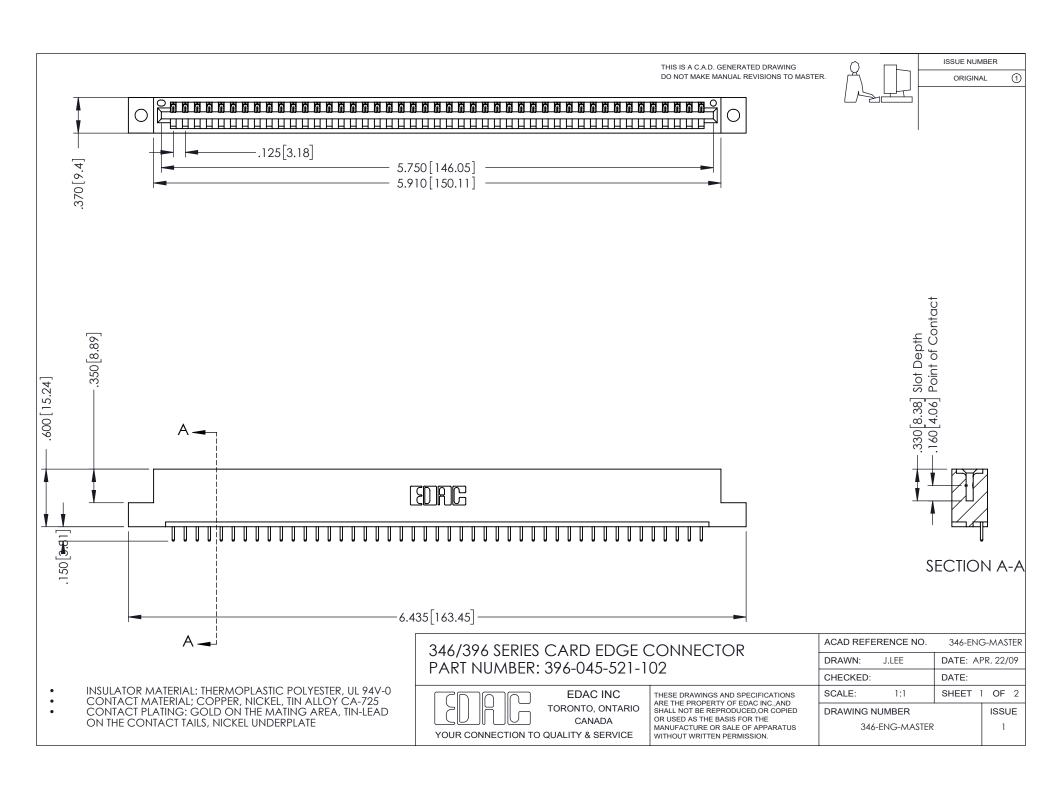

ISSUE NUMBER ORIGINAL 1

## **Contact Code 556**

INSULATOR MATERIAL: THERMOPLASTIC POLYESTER, UL 94V-0 CONTACT MATERIAL; COPPER, NICKEL, TIN ALLOY CA-725 CONTACT PLATING: GOLD ON THE MATING AREA, TIN-LEAD

ON THE CONTACT TAILS, NICKEL UNDERPLATE

## 346/396 SERIES CARD EDGE CONNECTOR CONTACT CODE 555,556,558,559,560 DIMENSIONS

YOUR CONNECTION TO QUALITY & SERVICE

**EDAC INC** TORONTO, ONTARIO CANADA

THESE DRAWINGS AND SPECIFICATIONS ARE THE PROPERTY OF EDAC INC.,AND SHALL NOT BE REPRODUCED, OR COPIED OR USED AS THE BASIS FOR THE MANUFACTURE OR SALE OF APPARATUS WITHOUT WRITTEN PERMISSION.