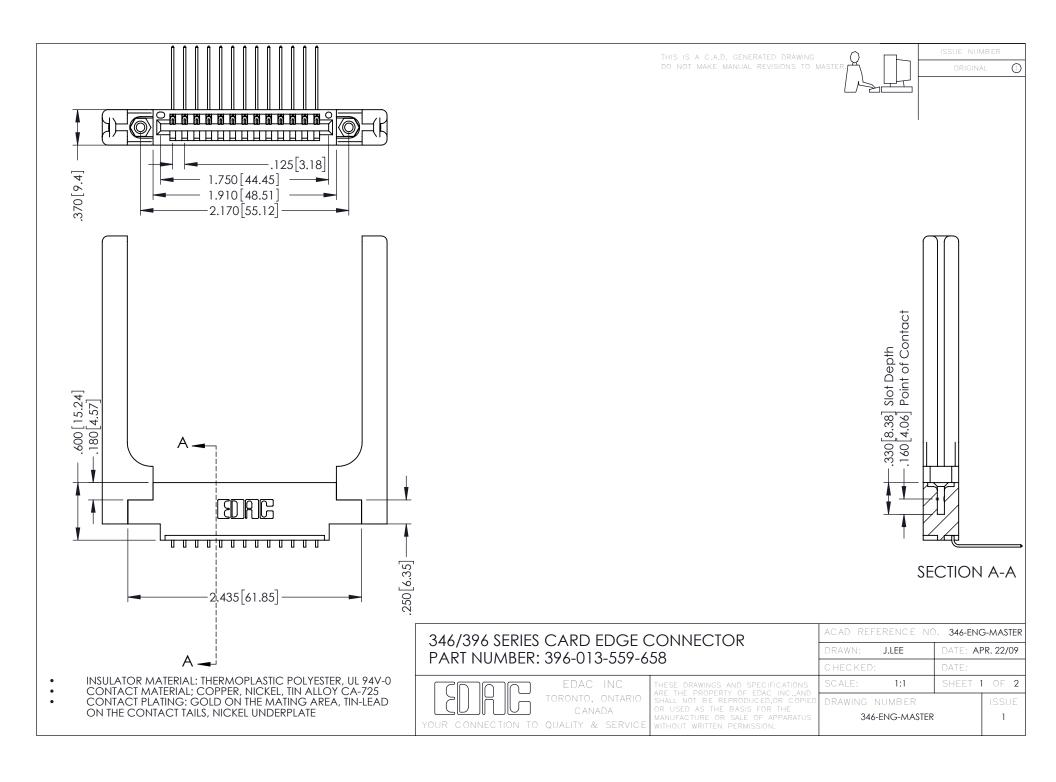

**Contact Code 555** 

**Contact Code 556** 

INSULATOR MATERIAL: THERMOPLASTIC POLYESTER, UL 94V-0 CONTACT MATERIAL; COPPER, NICKEL, TIN ALLOY CA-725

CONTACT PLATING: GOLD ON THE MATING AREA, TIN-LEAD ON THE CONTACT TAILS, NICKEL UNDERPLATE

## 346/396 SERIES CARD EDGE CONNECTOR CONTACT CODE 555,556,558,559,560 DIMENSIONS

YOUR CONNECTION TO QUALITY & SERVICE

|   | ACAD REFERENCE NO. 346-ENG-MASTER |                  |
|---|-----------------------------------|------------------|
|   | DRAWN: J.LEE                      | DATE: APR. 22/09 |
|   | CHECKED:                          | DATE:            |
|   | SCALE: 1:1                        | SHEET 2 OF 2     |
| D | DRAWING NUMBER                    | ISSUE            |