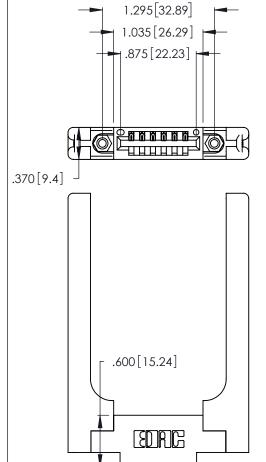

<u>Contact Dimensions:</u>
522-P.C. Tail .025 Sq. (0.64 Sq.) - Tail LG. =.440 (11.18)
.125 (3.18) Contact Spacing x .250 (6.35) Row Spacing

CONTACT PLATING: GOLD ON THE MATING AREA, TIN-LEAD ON THE CONTACT TAILS, NICKEL UNDERPLATE

THIS IS A C.A.D. GENERATED DRAWING DO NOT MAKE MANUAL REVISIONS TO MASTER.

ISSUE NUMBER

1

ORIGINAL

346/396 SERIES CARD EDGE CONNECTOR PART NUMBER: 396-006-522-658

**EDAC INC** TORONTO, ONTARIO CANADA

THESE DRAWINGS AND SPECIFICATIONS ARE THE PROPERTY OF EDAC INC.,AND SHALL NOT BE REPRODUCED, OR COPIED OR USED AS THE BASIS FOR THE MANUFACTURE OR SALE OF APPARATUS WITHOUT WRITTEN PERMISSION.