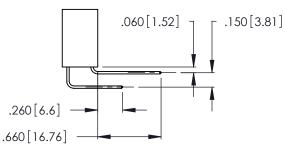

PROPERTY OF EDAC INC.,AND SHALL NOT BE REPRODUCED, OR COPIED OR USED AS THE BASIS FOR THE MANUFACTURE OR SALE OF APPARATUS WITHOUT WRITTEN PERMISSION.

| AGAB REI ERENGE NO: |       | 540-L110-MASTER |           |
|---------------------|-------|-----------------|-----------|
| DRAWN:              | J.LEE | DATE: AF        | PR. 22/09 |
| CHECKED:            |       | DATE:           |           |
| SCALE:              | N.T.S | SHEET           | OF 2      |
| DRAWING N           | UMBER |                 | ISSUE     |
| 346-ENG-MASTER      |       |                 | 1         |
|                     |       |                 |           |

THIS IS A C.A.D. GENERATED DRAWING DO NOT MAKE MANUAL REVISIONS TO MASTER.

Contact Code 556



ISSUE NUMBER

ORIGINAL

1





**Contact Code 555** 



.165 [4.19] .045(1.14) to .060(1.52) Between Tails .375 [9.54] .125(3.18) to .210(5.33) **Outside Tails** 

**Contact Code 558** 

## **Contact Code 559**

**Contact Code 560** 

## INSULATOR MATERIAL: THERMOPLASTIC POLYESTER, UL 94V-0 CONTACT MATERIAL; COPPER, NICKEL, TIN ALLOY CA-725 CONTACT PLATING: GOLD ON THE MATING AREA, TIN-LEAD

ON THE CONTACT TAILS, NICKEL UNDERPLATE

346/396 SERIES CARD EDGE CONNECTOR CONTACT CODE 555,556,558,559,560 DIMENSIONS



**EDAC INC** TORONTO, ONTARIO CANADA

THESE DRAWINGS AND SPECIFICATIONS ARE THE PROPERTY OF EDAC INC.,AND SHALL NOT BE REPRODUCED, OR COPIED OR USED AS THE BASIS FOR THE MANUFACTURE OR SALE OF APPARATUS WITHOUT WRITTEN PERMISSION.

|   | ACAD REFERENCE NO. | 346-ENG-MASTER   |  |
|---|--------------------|------------------|--|
| S |