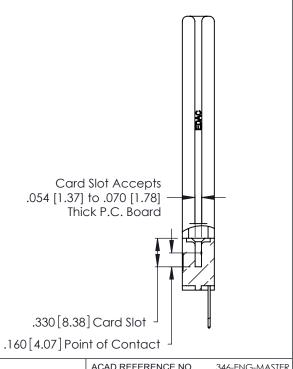

THIS IS A C.A.D. GENERATED DRAWING DO NOT MAKE MANUAL REVISIONS TO MASTER.

ISSUE NUMBER

1

ORIGINAL

346/396 SERIES CARD EDGE CONNECTOR PART NUMBER: 396-006-522-658

**EDAC INC** TORONTO, ONTARIO CANADA

THESE DRAWINGS AND SPECIFICATIONS ARE THE PROPERTY OF EDAC INC.,AND SHALL NOT BE REPRODUCED, OR COPIED OR USED AS THE BASIS FOR THE MANUFACTURE OR SALE OF APPARATUS WITHOUT WRITTEN PERMISSION.

| AGAB REI ERENGE NO: |       | 540-L110-MASTER |           |
|---------------------|-------|-----------------|-----------|
| DRAWN:              | J.LEE | DATE: AF        | PR. 22/09 |
| CHECKED:            |       | DATE:           |           |
| SCALE:              | N.T.S | SHEET           | OF 2      |
| DRAWING N           | UMBER |                 | ISSUE     |
| 346-ENG-MASTER      |       |                 | 1         |
|                     |       |                 |           |