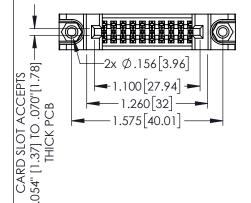

<u>Contact Dimensions:</u>
544-Wire Wrap .050x.025(1.27x0.64) - Tail LG=.750(19.05)
.100 (2.54) Contact Spacing x .200 (5.08) Row Spacing

THIS IS A C.A.D. GENERATED DRAWING
DO NOT MAKE MANUAL REVISIONS TO MAST

SOUL NUMBER

ORIGINAL

160 [4.06] POINT OF CONTACT

.330[8.38] CARD SLOT

1

- INSULATOR MATERIAL: THERMOPLASTIC PBT BLACK, UL 94V-0
- CONTACT MATERIAL; COPPER TIN ALLOY
   CONTACT PLATING: GOLD ON THE MATING AREA, TIN PLATING ON THE CONTACT TAILS, NICKEL UNDERPLATE