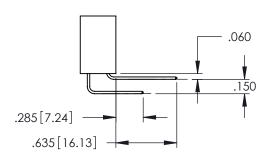

**SECTION A-A** 

**Contact Code 558** 

Contact Code 559

**Contact Code 560** 

INSULATOR MATERIAL: THERMOPLASTIC POLYESTER, UL 94V-0

DAP MATERIAL AVAILABLE UPON REQUEST

CONTACT MATERIAL; COPPER ALLOY CONTACT PLATING: GOLD ON THE MATING AREA, TIN PLATING ON THE CONTACT TAILS, NICKEL UNDERPLATE