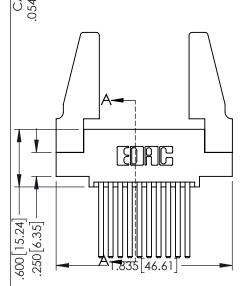

**SECTION A-A** 

**Contact Code 558** 

Contact Code 559

**Contact Code 560** 

INSULATOR MATERIAL: THERMOPLASTIC POLYESTER, UL 94V-0

DAP MATERIAL AVAILABLE UPON REQUEST

CONTACT MATERIAL; COPPER ALLOY CONTACT PLATING: GOLD ON THE MATING AREA, TIN PLATING ON THE CONTACT TAILS, NICKEL UNDERPLATE