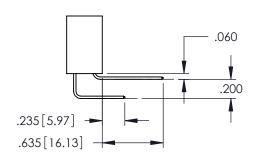

**SECTION A-A** 

**Contact Code 558** 

Contact Code 559

**Contact Code 560** 

INSULATOR MATERIAL: THERMOPLASTIC POLYESTER, UL 94V-0

DAP MATERIAL AVAILABLE UPON REQUEST

CONTACT MATERIAL; COPPER ALLOY CONTACT PLATING: GOLD ON THE MATING AREA, TIN PLATING ON THE CONTACT TAILS, NICKEL UNDERPLATE