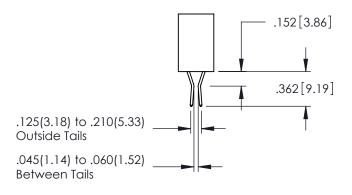

**SECTION A-A** 

**Contact Code 558** 

Contact Code 559

**Contact Code 560** 

INSULATOR MATERIAL: THERMOPLASTIC POLYESTER, UL 94V-0

DAP MATERIAL AVAILABLE UPON REQUEST

CONTACT MATERIAL; COPPER ALLOY CONTACT PLATING: GOLD ON THE MATING AREA, TIN PLATING ON THE CONTACT TAILS, NICKEL UNDERPLATE

## 345/395 SERIES CARD EDGE CONNECTOR CONTACT CODE 555,556,558,559,560 DIMENSIONS

YOUR CONNECTION TO QUALITY & SERVICE

|   | ACAD REFERENCE NO   | . 345-ENG-MASTER         |
|---|---------------------|--------------------------|
|   | DRAWN: R.STA.MONICA | DATE: <b>MAY.16/2017</b> |
|   | CHECKED:            | DATE:                    |
|   | SCALE: 1:1          | SHEET 2 OF 2             |
| D | DRAWING NUMBER      | ISSUE                    |