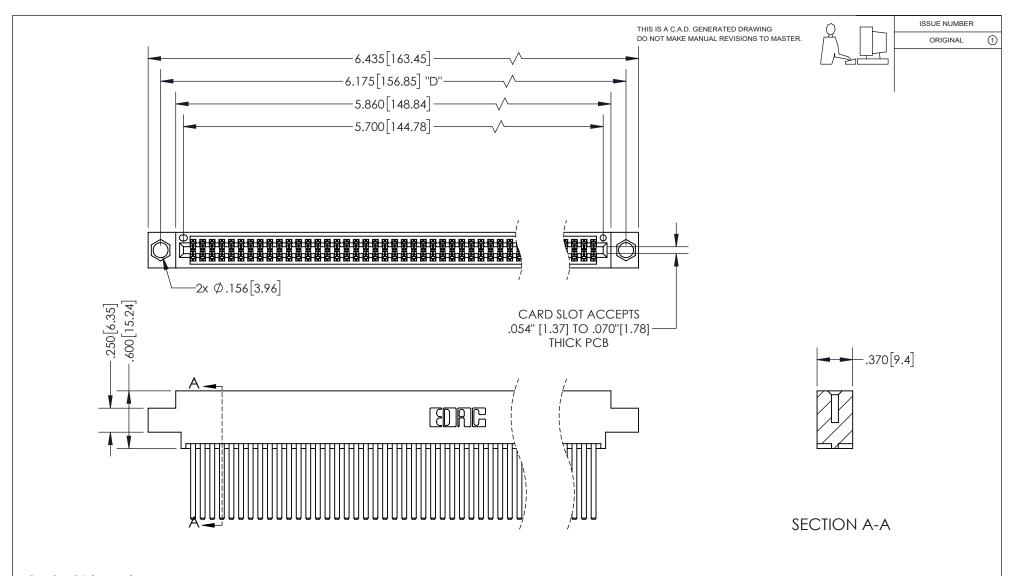

## 345/395 SERIES CARD EDGE CONNECTOR PART NUMBER: 395-112-544-804

YOUR CONNECTION TO QUALITY & SERVICE

**EDAC INC** TORONTO, ONTARIO CANADA

THESE DRAWINGS AND SPECIFICATIONS ARE THE PROPERTY OF EDAC INC.,AND SHALL NOT BE REPRODUCED, OR COPIED OR USED AS THE BASIS FOR THE MANUFACTURE OR SALE OF APPARATUS WITHOUT WRITTEN PERMISSION.

<u>Contact Dimensions:</u> 544-Wire Wrap .050x.025(1.27x0.64) - Tail LG=.750(19.05) .100 (2.54) Contact Spacing x .200 (5.08) Row Spacing

INSULATOR MATERIAL: THERMOPLASTIC PBT, UL 94V-0 CONTACT MATERIAL; COPPER TIN ALLOY CONTACT PLATING: GOLD ON THE MATING AREA, TIN PLATING ON THE CONTACT TAILS, NICKEL UNDERPLATE