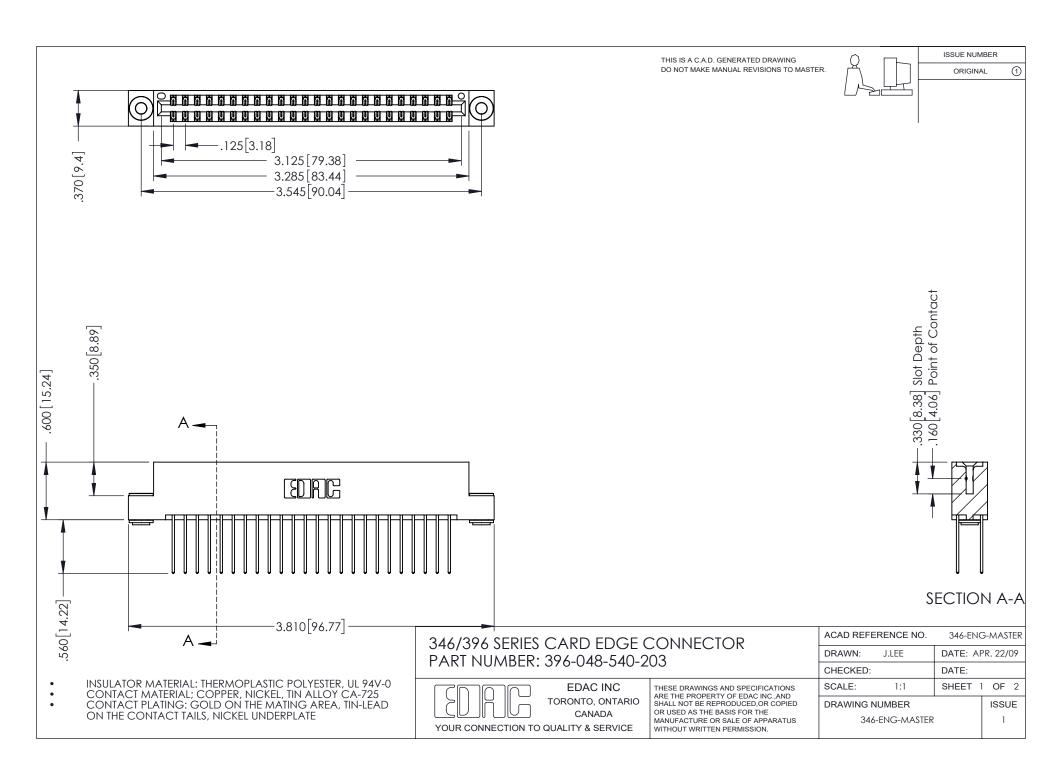

## **Contact Code 556**

INSULATOR MATERIAL: THERMOPLASTIC POLYESTER, UL 94V-0 CONTACT MATERIAL; COPPER, NICKEL, TIN ALLOY CA-725 CONTACT PLATING: GOLD ON THE MATING AREA, TIN-LEAD

ON THE CONTACT TAILS, NICKEL UNDERPLATE

## 346/396 SERIES CARD EDGE CONNECTOR CONTACT CODE 555,556,558,559,560 DIMENSIONS

YOUR CONNECTION TO QUALITY & SERVICE

**EDAC INC** TORONTO, ONTARIO CANADA

THESE DRAWINGS AND SPECIFICATIONS ARE THE PROPERTY OF EDAC INC.,AND SHALL NOT BE REPRODUCED, OR COPIED OR USED AS THE BASIS FOR THE MANUFACTURE OR SALE OF APPARATUS WITHOUT WRITTEN PERMISSION.