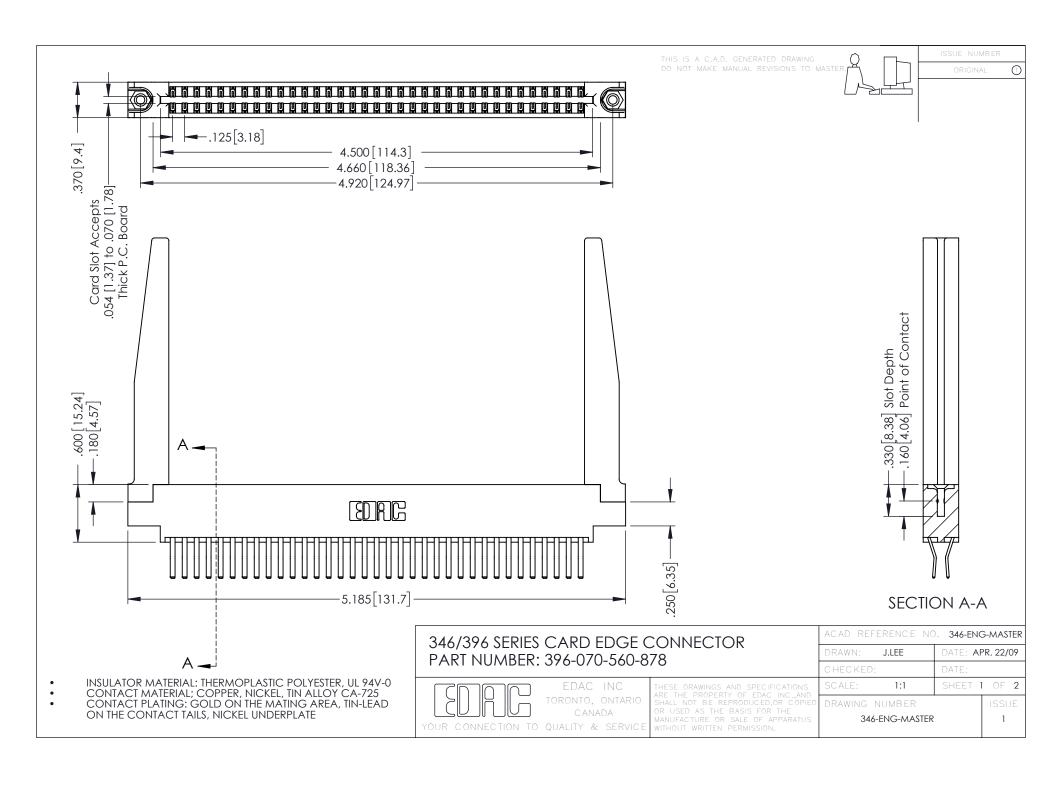

**Contact Code 555** 

**Contact Code 556** 

INSULATOR MATERIAL: THERMOPLASTIC POLYESTER, UL 94V-0 CONTACT MATERIAL; COPPER, NICKEL, TIN ALLOY CA-725

CONTACT PLATING: GOLD ON THE MATING AREA, TIN-LEAD ON THE CONTACT TAILS, NICKEL UNDERPLATE