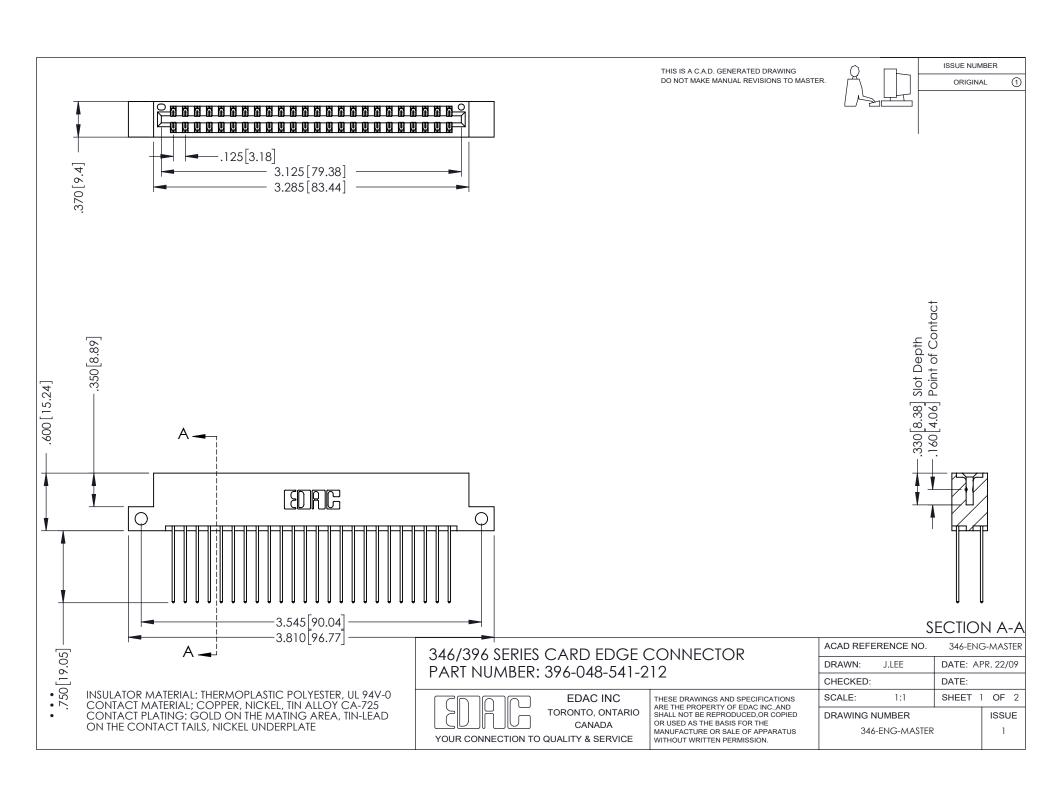

## **Contact Code 556**

INSULATOR MATERIAL: THERMOPLASTIC POLYESTER, UL 94V-0 CONTACT MATERIAL; COPPER, NICKEL, TIN ALLOY CA-725 CONTACT PLATING: GOLD ON THE MATING AREA, TIN-LEAD

ON THE CONTACT TAILS, NICKEL UNDERPLATE

## 346/396 SERIES CARD EDGE CONNECTOR CONTACT CODE 555,556,558,559,560 DIMENSIONS

YOUR CONNECTION TO QUALITY & SERVICE

**EDAC INC** TORONTO, ONTARIO CANADA

THESE DRAWINGS AND SPECIFICATIONS ARE THE PROPERTY OF EDAC INC.,AND SHALL NOT BE REPRODUCED, OR COPIED OR USED AS THE BASIS FOR THE MANUFACTURE OR SALE OF APPARATUS WITHOUT WRITTEN PERMISSION.