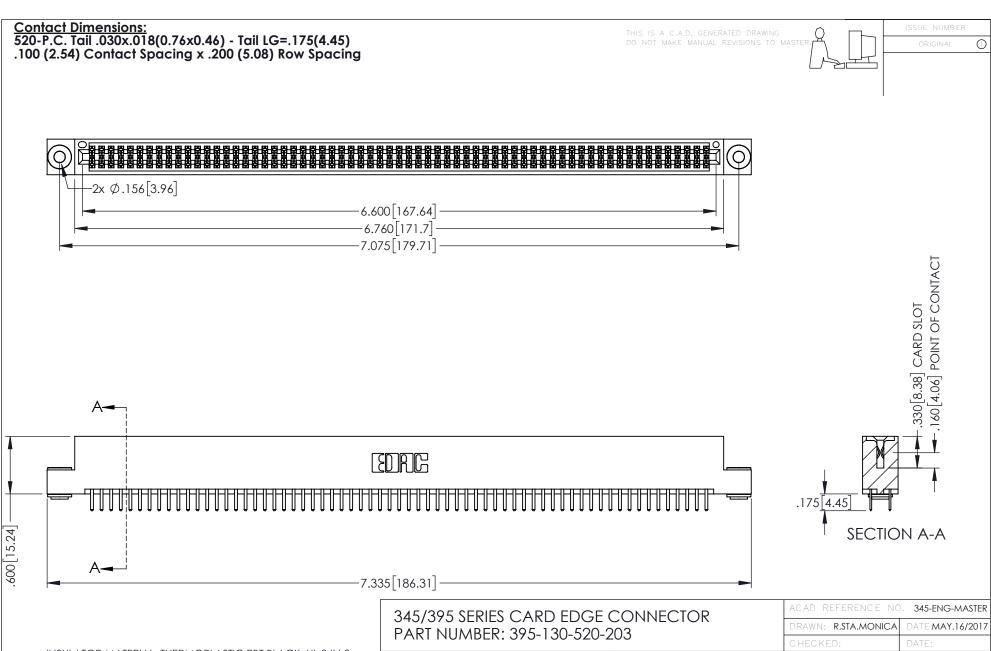

345/395 SERIES CARD EDGE CONNECTOR CONTACT CODE 555,556,558,559,560 DIMENSIONS

YOUR CONNECTION TO QUALITY & SERVICE

ACAD REFERENCE NO. 345-ENG-MASTER DATE:MAY.16/2017 DRAWN: R.STA.MONICA 1:1 SHEET 2 OF 2