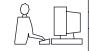

<u>Contact Dimensions:</u> 523-P.C. Tail .025 Sq.(0.64 Sq.) - Tail LG=.390(9.91) .100 (2.54) Contact Spacing x .200 (5.08) Row Spacing

INSULATOR MATERIAL: THERMOPLASTIC PBT, UL 94V-0 CONTACT MATERIAL; COPPER TIN ALLOY CONTACT PLATING: GOLD ON THE MATING AREA, TIN PLATING ON THE CONTACT TAILS, NICKEL UNDERPLATE

## 345/395 SERIES CARD EDGE CONNECTOR PART NUMBER: 395-106-523-804

YOUR CONNECTION TO QUALITY & SERVICE

**EDAC INC** TORONTO, ONTARIO CANADA

THESE DRAWINGS AND SPECIFICATIONS ARE THE PROPERTY OF EDAC INC.,AND SHALL NOT BE REPRODUCED, OR COPIED OR USED AS THE BASIS FOR THE MANUFACTURE OR SALE OF APPARATUS WITHOUT WRITTEN PERMISSION.