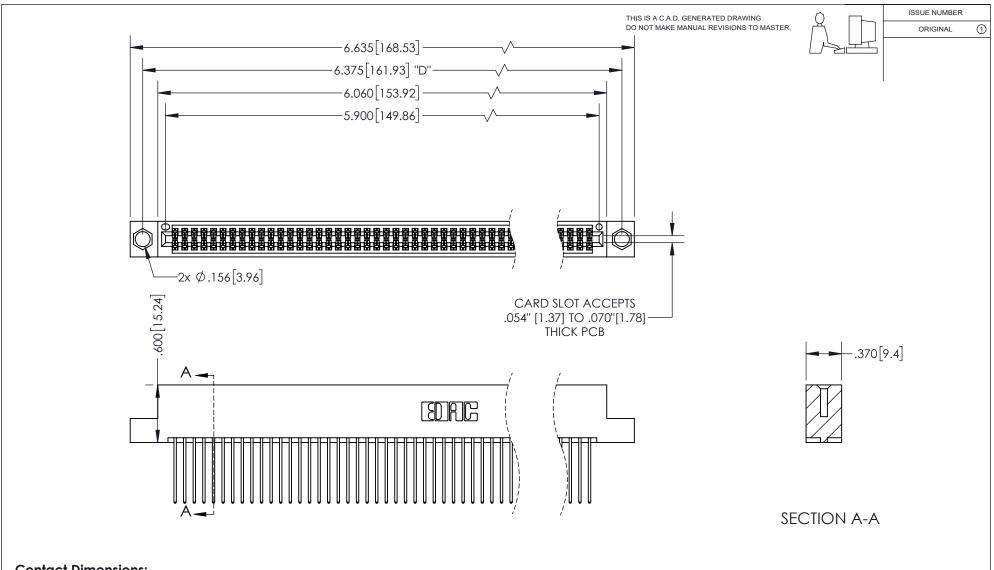

## 345/395 SERIES CARD EDGE CONNECTOR PART NUMBER: 395-116-542-204

YOUR CONNECTION TO QUALITY & SERVICE

**EDAC INC** TORONTO, ONTARIO CANADA

THESE DRAWINGS AND SPECIFICATIONS ARE THE PROPERTY OF EDAC INC.,AND SHALL NOT BE REPRODUCED, OR COPIED OR USED AS THE BASIS FOR THE MANUFACTURE OR SALE OF APPARATUS WITHOUT WRITTEN PERMISSION.

<u>Contact Dimensions:</u> 542-Wire Wrap .025 Sq.(0.64 Sq.) - Tail LG=.645(16.38) .100 (2.54) Contact Spacing x .200 (5.08) Row Spacing

INSULATOR MATERIAL: THERMOPLASTIC PBT, UL 94V-0 CONTACT MATERIAL; COPPER TIN ALLOY
CONTACT PLATING: GOLD ON THE MATING AREA, TIN PLATING
ON THE CONTACT TAILS, NICKEL UNDERPLATE