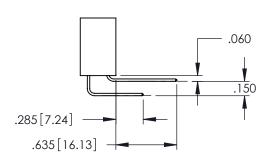

**SECTION A-A** 

**Contact Code 558** 

Contact Code 559

Contact Code 560

INSULATOR MATERIAL: THERMOPLASTIC POLYESTER, UL 94V-0

DAP MATERIAL AVAILABLE UPON REQUEST

CONTACT MATERIAL; COPPER ALLOY CONTACT PLATING: GOLD ON THE MATING AREA, TIN PLATING ON THE CONTACT TAILS, NICKEL UNDERPLATE