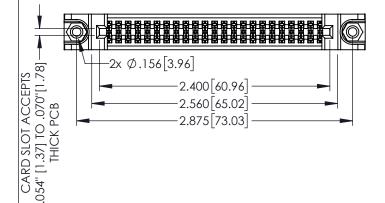

Contact Dimensions: 542-Wire Wrap .025 Sq.(0.64 Sq.) - Tail LG=.645(16.38) .100 (2.54) Contact Spacing x .200 (5.08) Row Spacing

THIS IS A C.A.D. GENERATED DRAWING DO NOT MAKE MANUAL REVISIONS TO MAS

SOL NUMBER

ORIGINAL

.160[4.06] POINT OF CONTACT

.150 [3.81]

-.330[8.38] CARD SLOT

1

- INSULATOR MATERIAL: THERMOPLASTIC PBT BLACK, UL 94V-0
- CONTACT MATERIAL; COPPER TIN ALLOY
  CONTACT PLATING: GOLD ON THE MATING AREA, TIN PLATING ON THE CONTACT TAILS, NICKEL UNDERPLATE

| 345/395 SERIES CARD EDGE CONNECTOR |
|------------------------------------|
| PART NUMBER: 395-046-542-588       |

TORONTO, ONTARIO CANADA

YOUR CONNECTION TO QUALITY & SERVICE

| THESE DRAWINGS AND SPECIFICATIONS |
|-----------------------------------|
| ARE THE PROPERTY OF EDAC INC.,AND |
| SHALL NOT BE REPRODUCED,OR COPIED |
| OR USED AS THE BASIS FOR THE      |
| MANUFACTURE OR SALE OF APPARATUS  |
| WITHOUT WRITTEN PERMISSION.       |