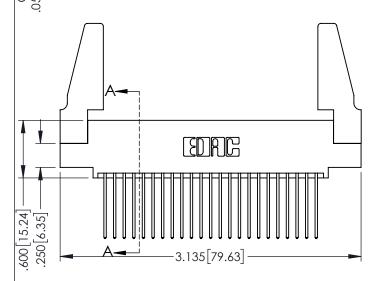

**SECTION A-A** 

**Contact Code 558** 

Contact Code 559

Contact Code 560

INSULATOR MATERIAL: THERMOPLASTIC POLYESTER, UL 94V-0

DAP MATERIAL AVAILABLE UPON REQUEST

CONTACT MATERIAL; COPPER ALLOY CONTACT PLATING: GOLD ON THE MATING AREA, TIN PLATING ON THE CONTACT TAILS, NICKEL UNDERPLATE

345/395 SERIES CARD EDGE CONNECTOR CONTACT CODE 555,556,558,559,560 DIMENSIONS

YOUR CONNECTION TO QUALITY & SERVICE

ACAD REFERENCE NO. 345-ENG-MASTER DATE:MAY.16/2017 DRAWN: R.STA.MONICA 1:1 SHEET 2 OF 2