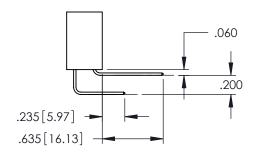

**SECTION A-A** 

**Contact Code 558** 

Contact Code 559

Contact Code 560

INSULATOR MATERIAL: THERMOPLASTIC POLYESTER, UL 94V-0

DAP MATERIAL AVAILABLE UPON REQUEST

CONTACT MATERIAL; COPPER ALLOY CONTACT PLATING: GOLD ON THE MATING AREA, TIN PLATING ON THE CONTACT TAILS, NICKEL UNDERPLATE