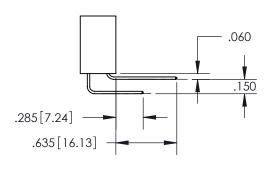

ISSUE NUMBER

ORIGINAL

1

.152[3.86] .362[9.19] .125(3.18) to .210(5.33) .045(1.14) to .060(1.52)

**Contact Code 558** 

**Contact Code 559** 

**Contact Code 560** 

| 345/395 SERIES CARD EDGE CONNECTOR          |
|---------------------------------------------|
| CONTACT CODE 555,556,558,559,560 DIMENSIONS |

Outside Tails

Between Tails

| S | ACAD REFERENCE NO.  |          | 345-ENG-MASTER   |        |
|---|---------------------|----------|------------------|--------|
|   | DRAWN: R.STA.MONICA |          | DATE:MAY.16/2017 |        |
|   | CHECKED:            |          | DATE:            |        |
|   | SCALE:              | 1:1      | SHEET            | 2 OF 2 |
|   | DRAWING NUMBER      |          |                  | ISSUE  |
|   | 345-ENG             | S-MASTER |                  | 1      |