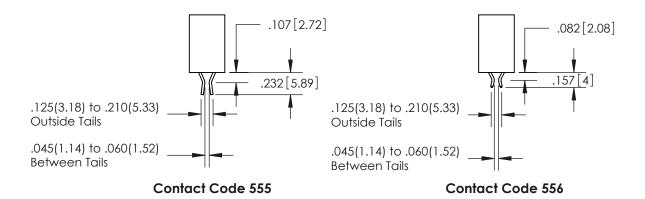

## SECTION A-A

<u>Contact Dimensions:</u> 555-Extender Board Bend (Code 500 Contacts) See Sheet 2 for Contact Code 555, 556, 558, 559, 560 Dimensions

INSULATOR MATERIAL: THERMOPLASTIC PBT, UL 94V-0 CONTACT MATERIAL; COPPER TIN ALLOY CONTACT PLATING: GOLD ON THE MATING AREA, TIN PLATING ON THE CONTACT TAILS, NICKEL UNDERPLATE

ISSUE NUMBER

ORIGINAL

1

.152[3.86] .362[9.19] .125(3.18) to .210(5.33) .045(1.14) to .060(1.52)

**Contact Code 558** 

**Contact Code 559** 

**Contact Code 560** 

| 345/395 SERIES CARD EDGE CONNECTOR          |
|---------------------------------------------|
| CONTACT CODE 555,556,558,559,560 DIMENSIONS |