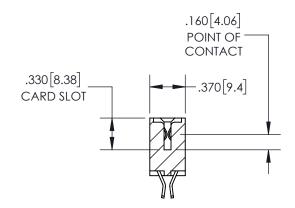

2.235 56.77 1.975 [50.17] "D' 1.660[42.16] 1.500 [38.1] -2x Ø.156[3.96] CARD SLOT ACCEPTS -.054" [1.37] TO .070"[1.78] 600 [15.24] THICK PCB EDRG

THIS IS A C.A.D. GENERATED DRAWING DO NOT MAKE MANUAL REVISIONS TO MASTER.

## SECTION A-A

<u>Contact Dimensions:</u> 555-Extender Board Bend (Code 500 Contacts) See Sheet 2 for Contact Code 555, 556, 558, 559, 560 Dimensions

INSULATOR MATERIAL: THERMOPLASTIC PBT, UL 94V-0 CONTACT MATERIAL; COPPER TIN ALLOY CONTACT PLATING: GOLD ON THE MATING AREA, TIN PLATING ON THE CONTACT TAILS, NICKEL UNDERPLATE