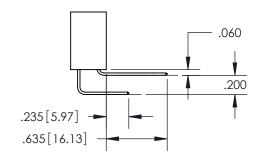

ISSUE NUMBER

ORIGINAL

1

.152[3.86] .362[9.19] .125(3.18) to .210(5.33) .045(1.14) to .060(1.52)

**Contact Code 558** 

**Contact Code 559** 

**Contact Code 560** 

| 345/395 SERIES CARD EDGE CONNECTOR          |
|---------------------------------------------|
| CONTACT CODE 555,556,558,559,560 DIMENSIONS |

Outside Tails

Between Tails

| S | ACAD REFERENCE NO.  |          | 345-ENG-MASTER   |        |
|---|---------------------|----------|------------------|--------|
|   | DRAWN: R.STA.MONICA |          | DATE:MAY.16/2017 |        |
|   | CHECKED:            |          | DATE:            |        |
|   | SCALE:              | 1:1      | SHEET            | 2 OF 2 |
|   | DRAWING NUMBER      |          |                  | ISSUE  |
|   | 345-ENG             | S-MASTER |                  | 1      |