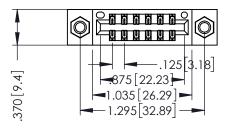

THIS IS A C.A.D. GENERATED DRAWING DO NOT MAKE MANUAL REVISIONS TO MASTER.

ISSUE NUMBER

ORIGINAL

1

- INSULATOR MATERIAL: THERMOPLASTIC POLYESTER, UL 94V-0 CONTACT MATERIAL; COPPER, NICKEL, TIN ALLOY CA-725 CONTACT PLATING: GOLD ON THE MATING AREA, TIN-LEAD
  - ON THE CONTACT TAILS, NICKEL UNDERPLATE

| 346/396 SERIES CARD EDGE CONNECTOR |
|------------------------------------|
| PART NUMBER: 396-012-522-207       |

YOUR CONNECTION TO QUALITY & SERVICE

**EDAC INC** TORONTO, ONTARIO CANADA

THESE DRAWINGS AND SPECIFICATIONS ARE THE PROPERTY OF EDAC INC., AND SHALL NOT BE REPRODUCED, OR COPIED OR USED AS THE BASIS FOR THE MANUFACTURE OR SALE OF APPARATUS WITHOUT WRITTEN PERMISSION.