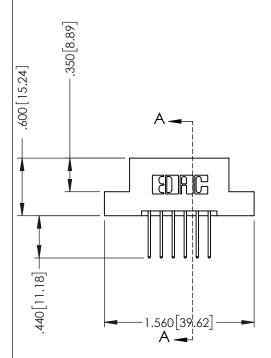

.330 [8.38] Slot Depth .160 [4.06] Point of Contact

SECTION A-A

ISSUE NUMBER ORIGINAL 1

## **Contact Code 555**

## **Contact Code 556**

INSULATOR MATERIAL: THERMOPLASTIC POLYESTER, UL 94V-0 CONTACT MATERIAL; COPPER, NICKEL, TIN ALLOY CA-725 CONTACT PLATING: GOLD ON THE MATING AREA, TIN-LEAD

ON THE CONTACT TAILS, NICKEL UNDERPLATE

## 346/396 SERIES CARD EDGE CONNECTOR CONTACT CODE 555,556,558,559,560 DIMENSIONS

YOUR CONNECTION TO QUALITY & SERVICE

**EDAC INC** TORONTO, ONTARIO CANADA

THESE DRAWINGS AND SPECIFICATIONS ARE THE PROPERTY OF EDAC INC.,AND SHALL NOT BE REPRODUCED, OR COPIED OR USED AS THE BASIS FOR THE MANUFACTURE OR SALE OF APPARATUS WITHOUT WRITTEN PERMISSION.