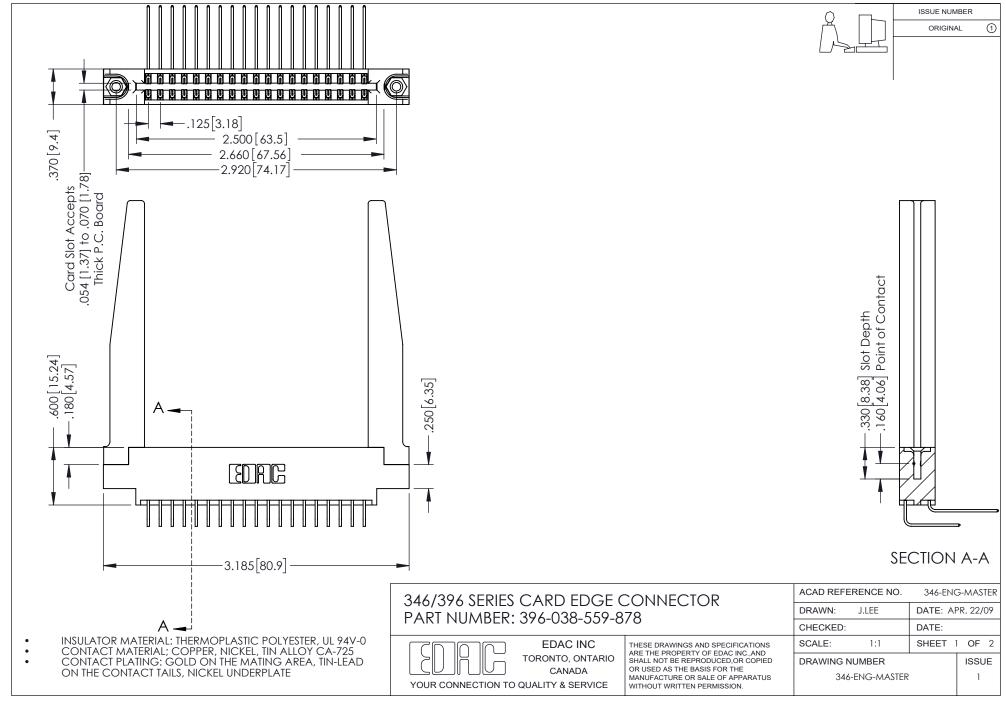

## **Contact Code 556**

INSULATOR MATERIAL: THERMOPLASTIC POLYESTER, UL 94V-0 CONTACT MATERIAL; COPPER, NICKEL, TIN ALLOY CA-725 CONTACT PLATING: GOLD ON THE MATING AREA, TIN-LEAD

ON THE CONTACT TAILS, NICKEL UNDERPLATE

## 346/396 SERIES CARD EDGE CONNECTOR CONTACT CODE 555,556,558,559,560 DIMENSIONS

YOUR CONNECTION TO QUALITY & SERVICE

**EDAC INC** TORONTO, ONTARIO CANADA

THESE DRAWINGS AND SPECIFICATIONS ARE THE PROPERTY OF EDAC INC.,AND SHALL NOT BE REPRODUCED, OR COPIED OR USED AS THE BASIS FOR THE MANUFACTURE OR SALE OF APPARATUS WITHOUT WRITTEN PERMISSION.