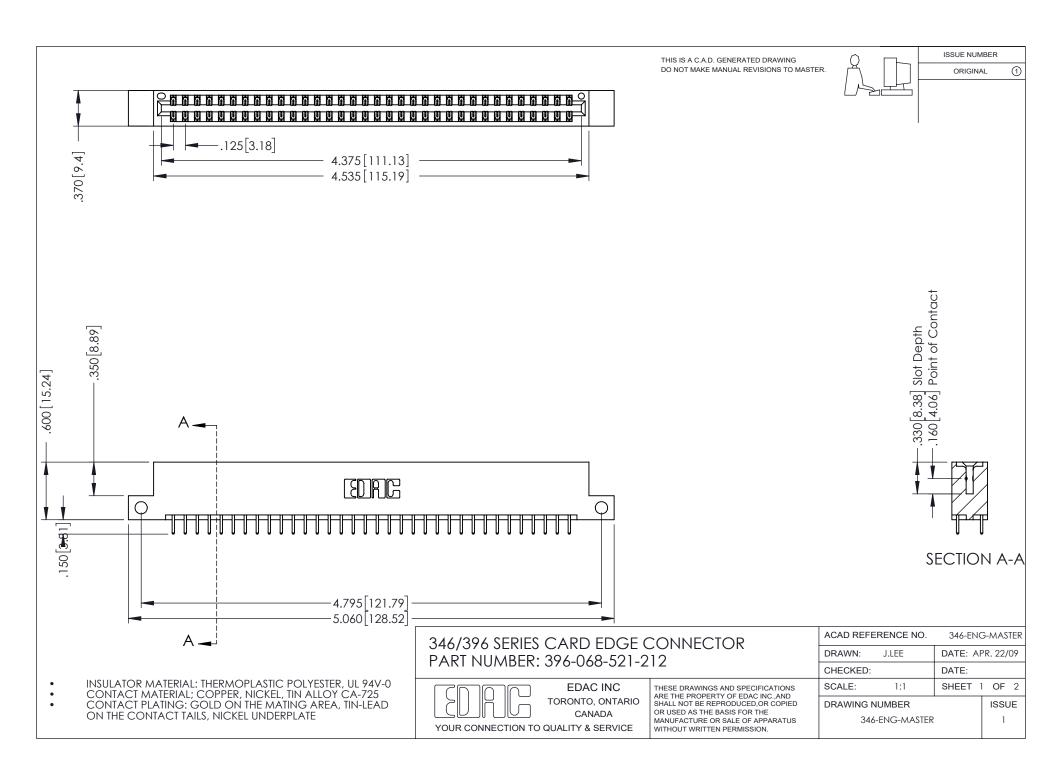

ISSUE NUMBER ORIGINAL

1

**Contact Code 555** 

**Contact Code 556** 

INSULATOR MATERIAL: THERMOPLASTIC POLYESTER, UL 94V-0 CONTACT MATERIAL; COPPER, NICKEL, TIN ALLOY CA-725 CONTACT PLATING: GOLD ON THE MATING AREA, TIN-LEAD

ON THE CONTACT TAILS, NICKEL UNDERPLATE

## 346/396 SERIES CARD EDGE CONNECTOR CONTACT CODE 555,556,558,559,560 DIMENSIONS

YOUR CONNECTION TO QUALITY & SERVICE

**EDAC INC** TORONTO, ONTARIO CANADA

THESE DRAWINGS AND SPECIFICATIONS ARE THE PROPERTY OF EDAC INC.,AND SHALL NOT BE REPRODUCED, OR COPIED OR USED AS THE BASIS FOR THE MANUFACTURE OR SALE OF APPARATUS WITHOUT WRITTEN PERMISSION.