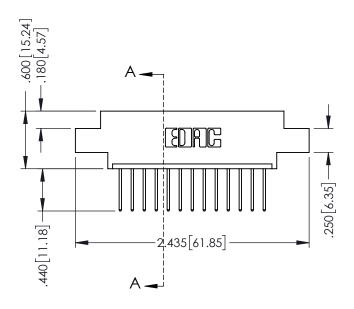

SECTION A-A

ISSUE NUMBER ORIGINAL 1

## **Contact Code 555**

## **Contact Code 556**

INSULATOR MATERIAL: THERMOPLASTIC POLYESTER, UL 94V-0 CONTACT MATERIAL; COPPER, NICKEL, TIN ALLOY CA-725 CONTACT PLATING: GOLD ON THE MATING AREA, TIN-LEAD

ON THE CONTACT TAILS, NICKEL UNDERPLATE

## 346/396 SERIES CARD EDGE CONNECTOR CONTACT CODE 555,556,558,559,560 DIMENSIONS

YOUR CONNECTION TO QUALITY & SERVICE

**EDAC INC** TORONTO, ONTARIO CANADA

THESE DRAWINGS AND SPECIFICATIONS ARE THE PROPERTY OF EDAC INC.,AND SHALL NOT BE REPRODUCED, OR COPIED OR USED AS THE BASIS FOR THE MANUFACTURE OR SALE OF APPARATUS WITHOUT WRITTEN PERMISSION.

|   | ACAD REFERENCE NO. | 346-ENG-MASTER   |  |  |
|---|--------------------|------------------|--|--|
|   | DRAWN: J.LEE       | DATE: APR. 22/09 |  |  |
| ) | CHECKED:           | DATE:            |  |  |
|   | SCALE: 1:1         | SHEET 2 OF 2     |  |  |
|   | DRAWING NUMBER     | ISSUE            |  |  |
|   | 346-ENG-MASTER     | 1                |  |  |