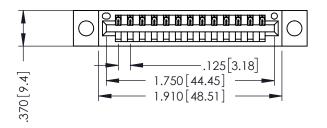

THIS IS A C.A.D. GENERATED DRAWING DO NOT MAKE MANUAL REVISIONS TO MASTER.

ISSUE NUMBER

ORIGINAL

1

INSULATOR MATERIAL: THERMOPLASTIC POLYESTER, UL 94V-0 CONTACT MATERIAL; COPPER, NICKEL, TIN ALLOY CA-725 CONTACT PLATING: GOLD ON THE MATING AREA, TIN-LEAD ON THE CONTACT TAILS, NICKEL UNDERPLATE

346/396 SERIES CARD EDGE CONNECTOR PART NUMBER: 396-013-522-604

YOUR CONNECTION TO QUALITY & SERVICE

**EDAC INC** TORONTO, ONTARIO CANADA

THESE DRAWINGS AND SPECIFICATIONS ARE THE PROPERTY OF EDAC INC., AND SHALL NOT BE REPRODUCED,OR COPIED OR USED AS THE BASIS FOR THE MANUFACTURE OR SALE OF APPARATUS WITHOUT WRITTEN PERMISSION.

| ACAD REFERENCE NO. | 346-ENG-MASTER   |  |  |
|--------------------|------------------|--|--|
| DRAWN: J.LEE       | DATE: APR. 22/09 |  |  |
| CHECKED:           | DATE:            |  |  |
| SCALE: 1:1         | SHEET 1 OF 2     |  |  |
| DRAWING NUMBER     | ISSUE            |  |  |
| 346-ENG-MASTE      | R 1              |  |  |