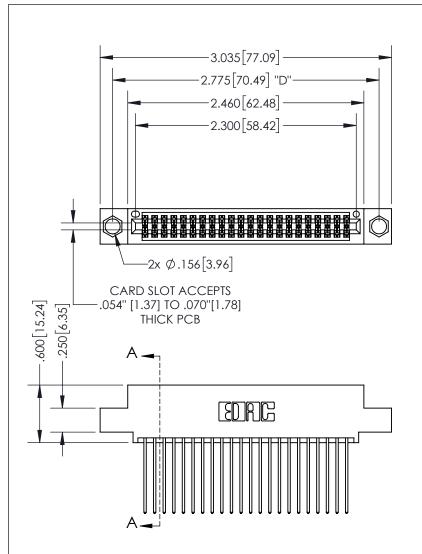

THIS IS A C.A.D. GENERATED DRAWING DO NOT MAKE MANUAL REVISIONS TO MASTER.

ISSUE NUMBER ORIGINAL 1

.160 4.06 POINT OF CONTACT .330[8.38] -.370[9.4] **CARD SLOT** .150 [3.81]

SECTION A-A

<u>Contact Dimensions:</u> 541-Wire Wrap .025 Sq.(0.64 Sq.) - Tail LG=.750(19.05) .100 (2.54) Contact Spacing x .200 (5.08) Row Spacing

INSULATOR MATERIAL: THERMOPLASTIC PBT, UL 94V-0 CONTACT MATERIAL; COPPER TIN ALLOY CONTACT PLATING: GOLD ON THE MATING AREA, TIN PLATING ON THE CONTACT TAILS, NICKEL UNDERPLATE

345/395 SERIES CARD EDGE CONNECTOR PART NUMBER: 395-044-541-504