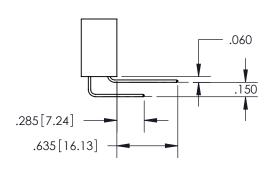

THIS IS A C.A.D. GENERATED DRAWING DO NOT MAKE MANUAL REVISIONS TO MASTER.

ISSUE NUMBER ORIGINAL 1

.160 4.06 POINT OF CONTACT .330[8.38] -.370[9.4] **CARD SLOT** .150 [3.81]

SECTION A-A

<u>Contact Dimensions:</u> 541-Wire Wrap .025 Sq.(0.64 Sq.) - Tail LG=.750(19.05) .100 (2.54) Contact Spacing x .200 (5.08) Row Spacing

INSULATOR MATERIAL: THERMOPLASTIC PBT, UL 94V-0 CONTACT MATERIAL; COPPER TIN ALLOY CONTACT PLATING: GOLD ON THE MATING AREA, TIN PLATING ON THE CONTACT TAILS, NICKEL UNDERPLATE

345/395 SERIES CARD EDGE CONNECTOR PART NUMBER: 395-044-541-504