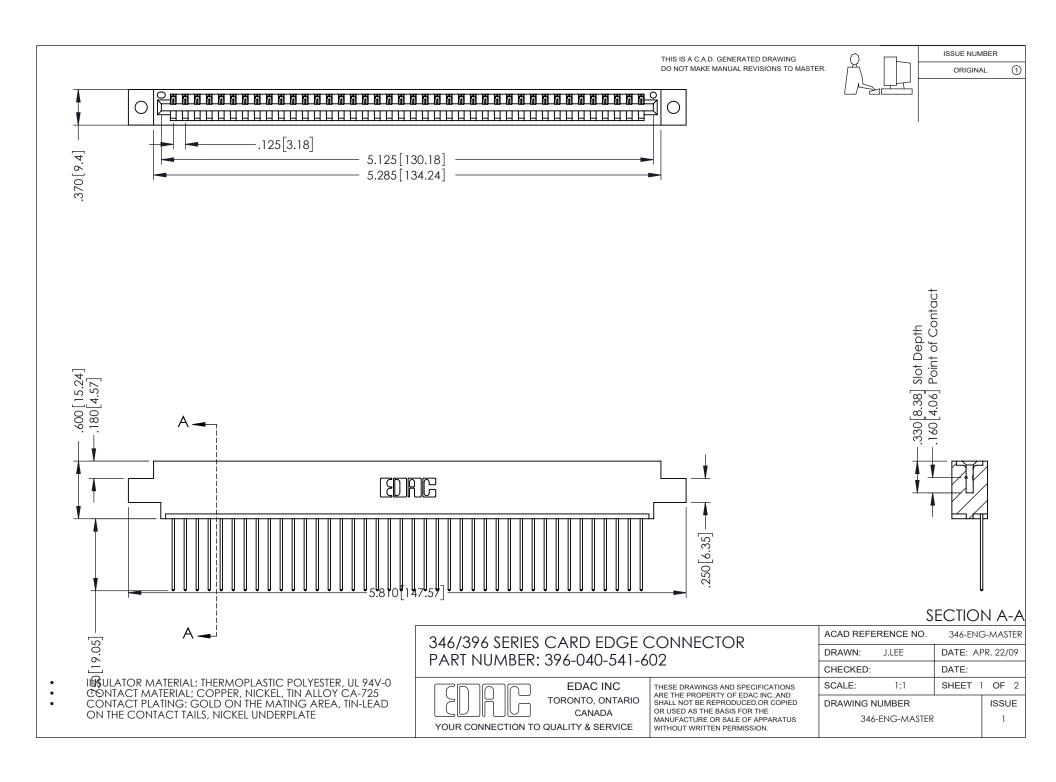

## **Contact Code 556**

INSULATOR MATERIAL: THERMOPLASTIC POLYESTER, UL 94V-0 CONTACT MATERIAL; COPPER, NICKEL, TIN ALLOY CA-725 CONTACT PLATING: GOLD ON THE MATING AREA, TIN-LEAD

ON THE CONTACT TAILS, NICKEL UNDERPLATE

## 346/396 SERIES CARD EDGE CONNECTOR CONTACT CODE 555,556,558,559,560 DIMENSIONS

YOUR CONNECTION TO QUALITY & SERVICE

**EDAC INC** TORONTO, ONTARIO CANADA

THESE DRAWINGS AND SPECIFICATIONS ARE THE PROPERTY OF EDAC INC.,AND SHALL NOT BE REPRODUCED, OR COPIED OR USED AS THE BASIS FOR THE MANUFACTURE OR SALE OF APPARATUS WITHOUT WRITTEN PERMISSION.