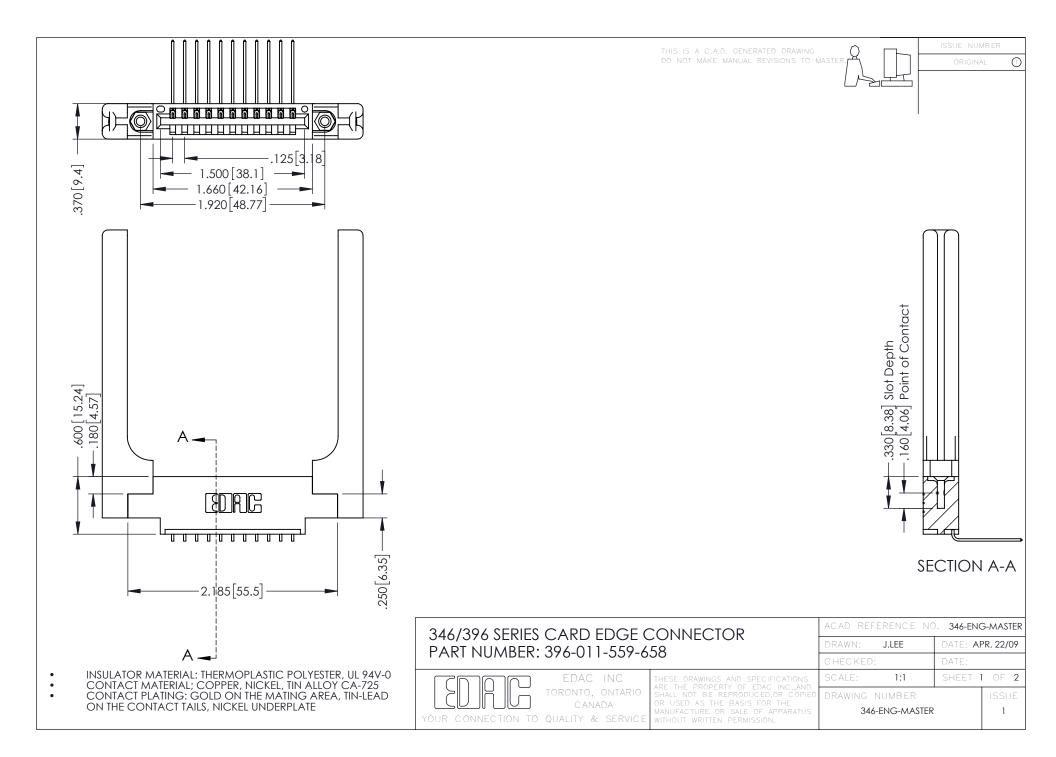

**Contact Code 555** 

**Contact Code 556** 

INSULATOR MATERIAL: THERMOPLASTIC POLYESTER, UL 94V-0 CONTACT MATERIAL; COPPER, NICKEL, TIN ALLOY CA-725

CONTACT PLATING: GOLD ON THE MATING AREA, TIN-LEAD ON THE CONTACT TAILS, NICKEL UNDERPLATE

## 346/396 SERIES CARD EDGE CONNECTOR CONTACT CODE 555,556,558,559,560 DIMENSIONS

YOUR CONNECTION TO QUALITY & SERVICE

|   | ACAD REFERENCE NO. 346-ENG-MASTER |                  |
|---|-----------------------------------|------------------|
|   | DRAWN: J.LEE                      | DATE: APR. 22/09 |
|   | CHECKED:                          | DATE:            |
|   | SCALE: 1:1                        | SHEET 2 OF 2     |
| D | DRAWING NUMBER                    | ISSUE            |