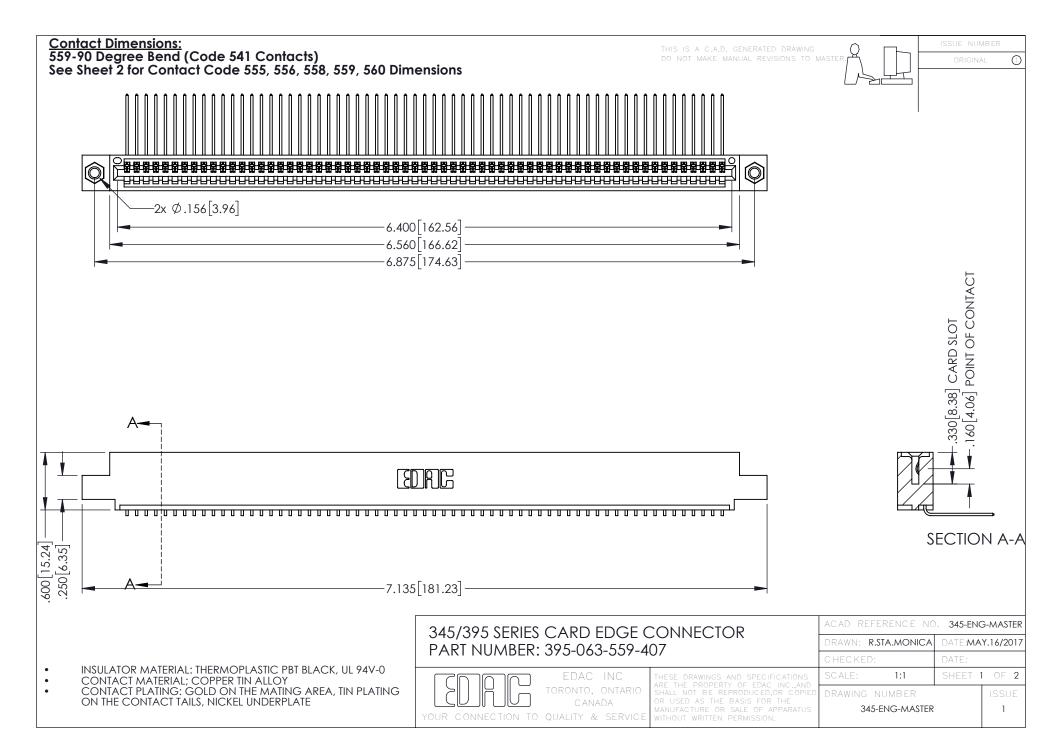

## 345/395 SERIES CARD EDGE CONNECTOR CONTACT CODE 555,556,558,559,560 DIMENSIONS

YOUR CONNECTION TO QUALITY & SERVICE

|   | ACAD REFERENCE NO. 345-ENG-MASTER |                  |
|---|-----------------------------------|------------------|
|   | DRAWN: R.STA.MONICA               | DATE:MAY.16/2017 |
|   | CHECKED:                          | DATE:            |
|   | SCALE: 1:1                        | SHEET 2 OF 2     |
| D | DRAWING NUMBER                    | ISSUE            |