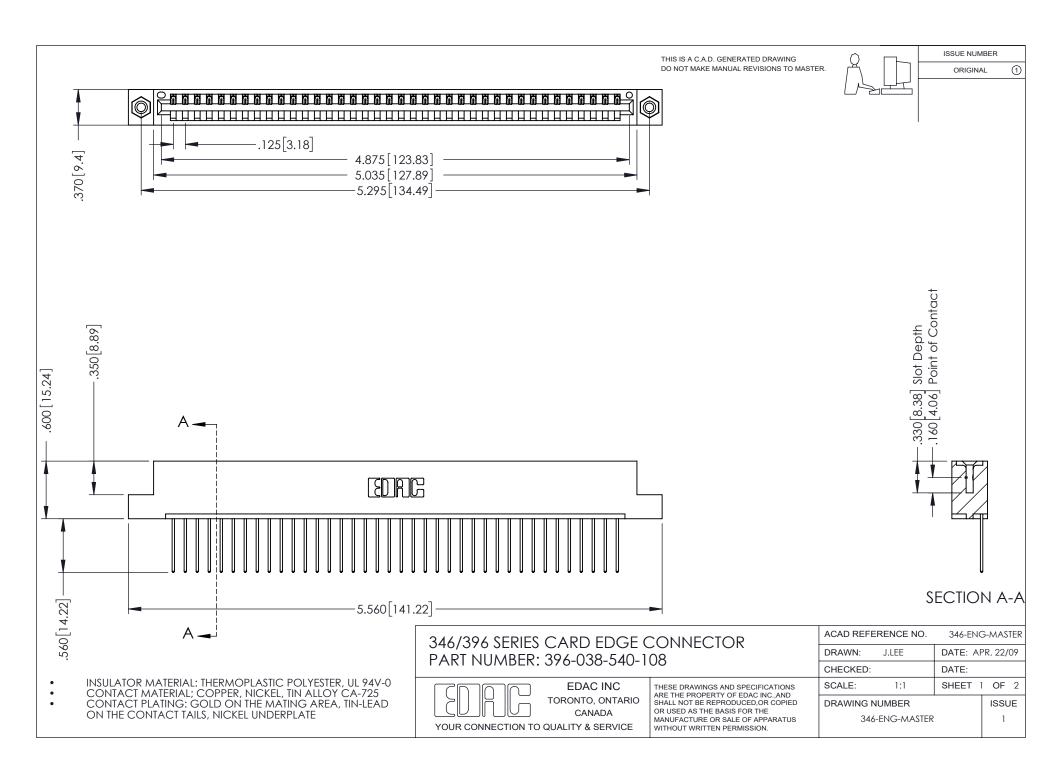

## **Contact Code 556**

INSULATOR MATERIAL: THERMOPLASTIC POLYESTER, UL 94V-0 CONTACT MATERIAL; COPPER, NICKEL, TIN ALLOY CA-725 CONTACT PLATING: GOLD ON THE MATING AREA, TIN-LEAD

ON THE CONTACT TAILS, NICKEL UNDERPLATE

## 346/396 SERIES CARD EDGE CONNECTOR CONTACT CODE 555,556,558,559,560 DIMENSIONS

YOUR CONNECTION TO QUALITY & SERVICE

**EDAC INC** TORONTO, ONTARIO CANADA

THESE DRAWINGS AND SPECIFICATIONS ARE THE PROPERTY OF EDAC INC.,AND SHALL NOT BE REPRODUCED, OR COPIED OR USED AS THE BASIS FOR THE MANUFACTURE OR SALE OF APPARATUS WITHOUT WRITTEN PERMISSION.