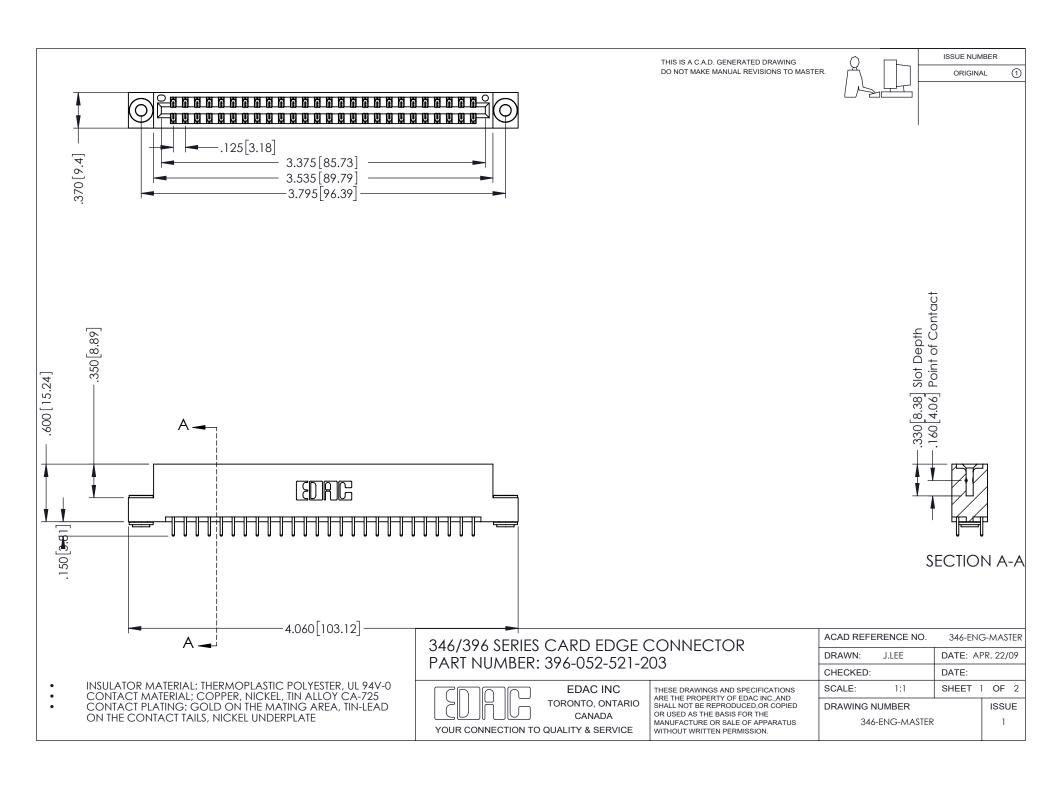

THIS IS A C.A.D. GENERATED DRAWING DO NOT MAKE MANUAL REVISIONS TO MASTER.

ORIGINAL 1

ISSUE NUMBER

**Contact Code 555** 

**Contact Code 556** 

INSULATOR MATERIAL: THERMOPLASTIC POLYESTER, UL 94V-0 CONTACT MATERIAL; COPPER, NICKEL, TIN ALLOY CA-725 CONTACT PLATING: GOLD ON THE MATING AREA, TIN-LEAD

ON THE CONTACT TAILS, NICKEL UNDERPLATE

## 346/396 SERIES CARD EDGE CONNECTOR CONTACT CODE 555,556,558,559,560 DIMENSIONS

YOUR CONNECTION TO QUALITY & SERVICE

**EDAC INC** TORONTO, ONTARIO CANADA

THESE DRAWINGS AND SPECIFICATIONS ARE THE PROPERTY OF EDAC INC.,AND SHALL NOT BE REPRODUCED, OR COPIED OR USED AS THE BASIS FOR THE MANUFACTURE OR SALE OF APPARATUS WITHOUT WRITTEN PERMISSION.