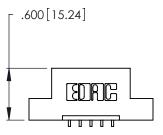

## INSULATOR MATERIAL: THERMOPLASTIC POLYESTER, UL 94V-0 CONTACT MATERIAL; COPPER, NICKEL, TIN ALLOY CA-725 CONTACT PLATING: GOLD ON THE MATING AREA, TIN-LEAD

ON THE CONTACT TAILS, NICKEL UNDERPLATE

346/396 SERIES CARD EDGE CONNECTOR CONTACT CODE 555,556,558,559,560 DIMENSIONS