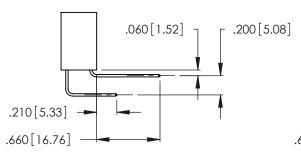

Contact Dimensions:
559-90 Degree Bend (Code 541 Contacts)
See Sheet 2 for Contact Code 555, 556, 558, 559, 560 Dimensions

346/396 SERIES CARD EDGE CONNECTOR

.160 [4.07] Point of Contact ACAD REFERENCE NO. 346-ENG-MASTER DRAWN: J.LEE DATE: APR. 22/09 CHECKED: DATE: SCALE: OF 2 N.T.S SHEET 1 DRAWING NUMBER **ISSUE** 346-ENG-MASTER