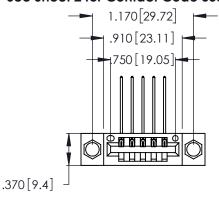

Contact Dimensions:
559-90 Degree Bend (Code 541 Contacts)
See Sheet 2 for Contact Code 555, 556, 558, 559, 560 Dimensions

346/396 SERIES CARD EDGE CONNECTOR

.160 [4.07] Point of Contact ACAD REFERENCE NO. 346-ENG-MASTER DRAWN: J.LEE DATE: APR. 22/09 CHECKED: DATE: SCALE: OF 2 N.T.S SHEET 1 DRAWING NUMBER **ISSUE** 346-ENG-MASTER

Card Slot Accepts .054 [1.37] to .070 [1.78] Thick P.C. Board

.330 [8.38] Card Slot

YOUR CONNECTION TO QUALITY & SERVICE

**EDAC INC** TORONTO, ONTARIO CANADA

THESE DRAWINGS AND SPECIFICATIONS ARE THE PROPERTY OF EDAC INC.,AND SHALL NOT BE REPRODUCED, OR COPIED OR USED AS THE BASIS FOR THE MANUFACTURE OR SALE OF APPARATUS WITHOUT WRITTEN PERMISSION.