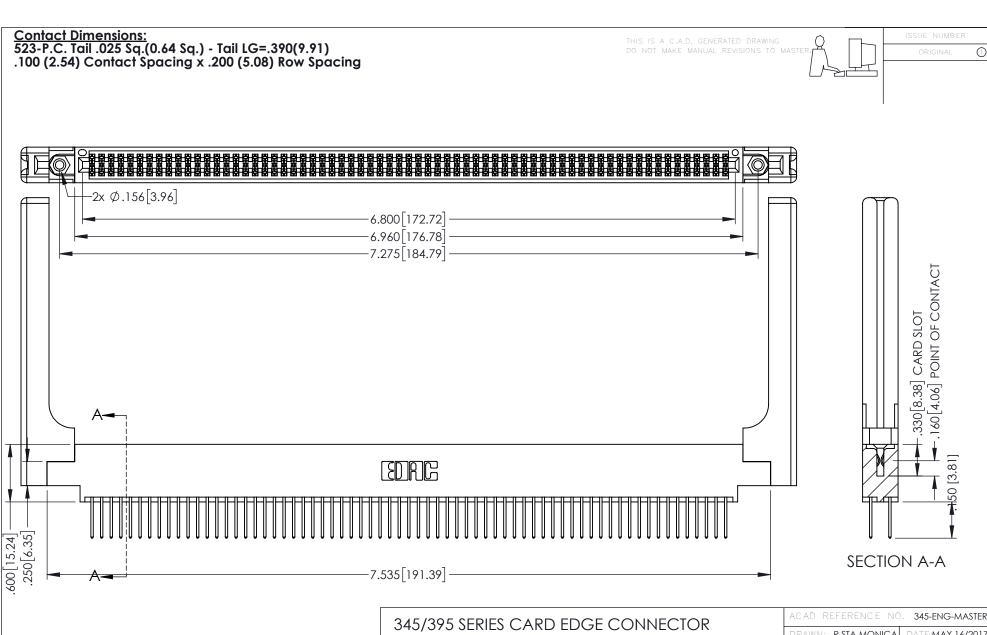

- INSULATOR MATERIAL: THERMOPLASTIC PBT BLACK, UL 94V-0
- CONTACT MATERIAL; COPPER TIN ALLOY CONTACT PLATING: GOLD ON THE MATING AREA, TIN PLATING ON THE CONTACT TAILS, NICKEL UNDERPLATE

PART NUMBER: 395-134-523-858

| ACAD REFERENCE NO. 345-ENG-MASTER |                  |
|-----------------------------------|------------------|
| DRAWN: R.STA.MONICA               | DATE:MAY.16/2017 |
| CHECKED:                          | DATE:            |
| SCALE: 1:1                        | SHEET 1 OF 2     |
| DRAWING NUMBER                    | ISSUE            |