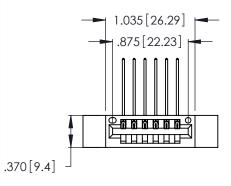

Contact Dimensions:
559-90 Degree Bend (Code 541 Contacts)
See Sheet 2 for Contact Code 555, 556, 558, 559, 560 Dimensions

THIS IS A C.A.D. GENERATED DRAWING DO NOT MAKE MANUAL REVISIONS TO MASTER.

Card Slot Accepts .054 [1.37] to .070 [1.78] Thick P.C. Board

.330 [8.38] Card Slot .160 [4.07] Point of Contact ISSUE NUMBER

1

ORIGINAL

346/396 SERIES CARD EDGE CONNECTOR PART NUMBER: 396-006-559-612

YOUR CONNECTION TO QUALITY & SERVICE

**EDAC INC** TORONTO, ONTARIO CANADA