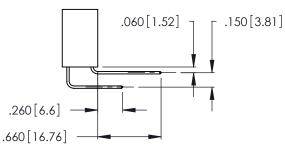

E MANUFACTURE OR SALE OF APPARATUS WITHOUT WRITTEN PERMISSION.

| DRAWN:         | J.LEE | DATE: AF | PR. 22/09 |
|----------------|-------|----------|-----------|
| CHECKED:       |       | DATE:    |           |
| SCALE:         | N.T.S | SHEET    | OF 2      |
| DRAWING NUMBER |       |          | ISSUE     |
| 346-ENG-MASTER |       |          | 1         |
|                |       |          |           |

346-ENG-MASTER

ACAD REFERENCE NO.

INSULATOR MATERIAL: THERMOPLASTIC POLYESTER, UL 94V-0 CONTACT MATERIAL; COPPER, NICKEL, TIN\_ALLOY CA-725

CONTACT PLATING: GOLD ON THE MATING AREA, TIN-LEAD ON THE CONTACT TAILS, NICKEL UNDERPLATE

THIS IS A C.A.D. GENERATED DRAWING DO NOT MAKE MANUAL REVISIONS TO MASTER.

Contact Code 556



ISSUE NUMBER

ORIGINAL

1





**Contact Code 555** 



.165 [4.19] .045(1.14) to .060(1.52) Between Tails .375 [9.54] .125(3.18) to .210(5.33) **Outside Tails** 

**Contact Code 558** 

## **Contact Code 559**

**Contact Code 560** 

## INSULATOR MATERIAL: THERMOPLASTIC POLYESTER, UL 94V-0 CONTACT MATERIAL; COPPER, NICKEL, TIN ALLOY CA-725 CONTACT PLATING: GOLD ON THE MATING AREA, TIN-LEAD

ON THE CONTACT TAILS, NICKEL UNDERPLATE

346/396 SERIES CARD EDGE CONNECTOR CONTACT CODE 555,556,558,559,560 DIMENSIONS



**EDAC INC** TORONTO, ONTARIO CANADA

THESE DRAWINGS AND SPECIFICATIONS ARE THE PROPERTY OF EDAC INC.,AND SHALL NOT BE REPRODUCED, OR COPIED OR USED AS THE BASIS FOR THE MANUFACTURE OR SALE OF APPARATUS WITHOUT WRITTEN PERMISSION.

|   | ACAD REFERENCE NO. | 346-ENG-MASTER   |  |
|---|--------------------|------------------|--|
| S |