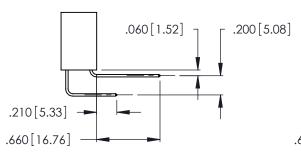

Contact Dimensions:
559-90 Degree Bend (Code 541 Contacts)
See Sheet 2 for Contact Code 555, 556, 558, 559, 560 Dimensions

THIS IS A C.A.D. GENERATED DRAWING DO NOT MAKE MANUAL REVISIONS TO MASTER.

Card Slot Accepts .054 [1.37] to .070 [1.78] Thick P.C. Board

.330 [8.38] Card Slot .160 [4.07] Point of Contact ISSUE NUMBER

1

ORIGINAL

346/396 SERIES CARD EDGE CONNECTOR PART NUMBER: 396-006-559-612

YOUR CONNECTION TO QUALITY & SERVICE

**EDAC INC** TORONTO, ONTARIO CANADA