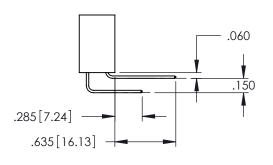

YOUR CONNECTION TO QUALITY & SERVICE

CANADA

DATE:MAY.16/2017 1:1 SHEET 1 OF 2 345-ENG-MASTER

**Contact Code 558** 

Contact Code 559

**Contact Code 560** 

INSULATOR MATERIAL: THERMOPLASTIC POLYESTER, UL 94V-0

DAP MATERIAL AVAILABLE UPON REQUEST

CONTACT MATERIAL; COPPER ALLOY CONTACT PLATING: GOLD ON THE MATING AREA, TIN PLATING ON THE CONTACT TAILS, NICKEL UNDERPLATE

345/395 SERIES CARD EDGE CONNECTOR CONTACT CODE 555,556,558,559,560 DIMENSIONS