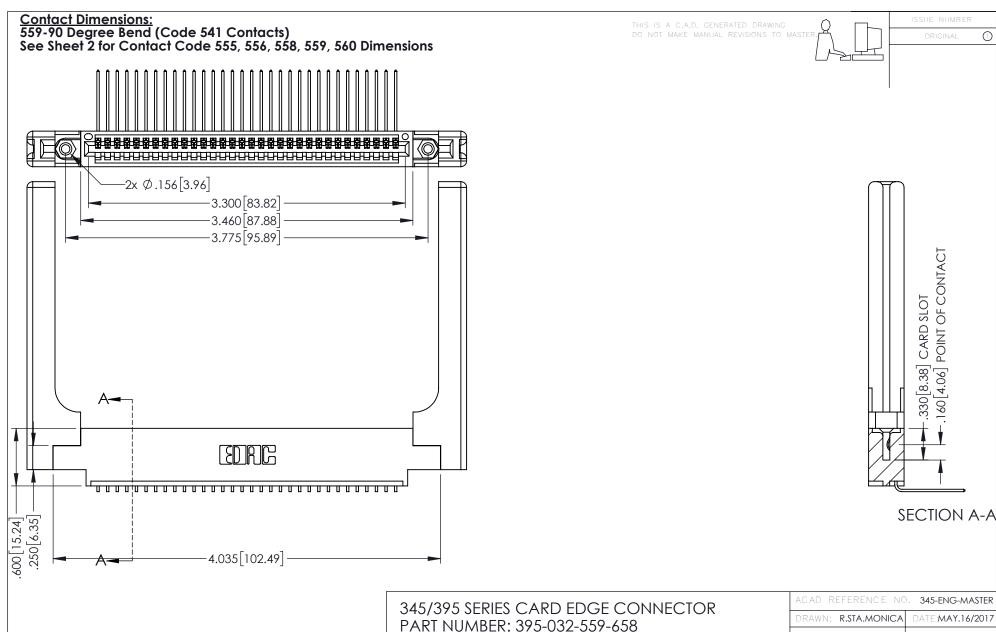

- INSULATOR MATERIAL: THERMOPLASTIC PBT BLACK, UL 94V-0
- CONTACT MATERIAL; COPPER TIN ALLOY CONTACT PLATING: GOLD ON THE MATING AREA, TIN PLATING ON THE CONTACT TAILS, NICKEL UNDERPLATE

| 345/395 SERIES CARD EDGE CONNECTOR |
|------------------------------------|
| PART NUMBER: 395-032-559-658       |