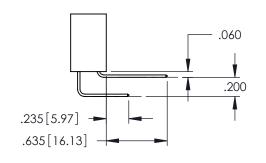

YOUR CONNECTION TO QUALITY & SERVICE

CANADA

DATE:MAY.16/2017 1:1 SHEET 1 OF 2 345-ENG-MASTER

**Contact Code 558** 

Contact Code 559

**Contact Code 560** 

INSULATOR MATERIAL: THERMOPLASTIC POLYESTER, UL 94V-0

DAP MATERIAL AVAILABLE UPON REQUEST

CONTACT MATERIAL; COPPER ALLOY CONTACT PLATING: GOLD ON THE MATING AREA, TIN PLATING ON THE CONTACT TAILS, NICKEL UNDERPLATE

345/395 SERIES CARD EDGE CONNECTOR CONTACT CODE 555,556,558,559,560 DIMENSIONS