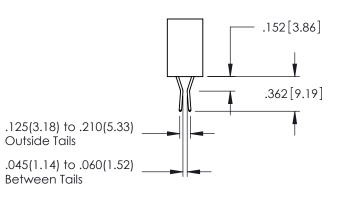

YOUR CONNECTION TO QUALITY & SERVICE

CANADA

DATE:MAY.16/2017 1:1 SHEET 1 OF 2 345-ENG-MASTER

**Contact Code 558** 

Contact Code 559

**Contact Code 560** 

INSULATOR MATERIAL: THERMOPLASTIC POLYESTER, UL 94V-0

DAP MATERIAL AVAILABLE UPON REQUEST

CONTACT MATERIAL; COPPER ALLOY CONTACT PLATING: GOLD ON THE MATING AREA, TIN PLATING ON THE CONTACT TAILS, NICKEL UNDERPLATE

345/395 SERIES CARD EDGE CONNECTOR CONTACT CODE 555,556,558,559,560 DIMENSIONS