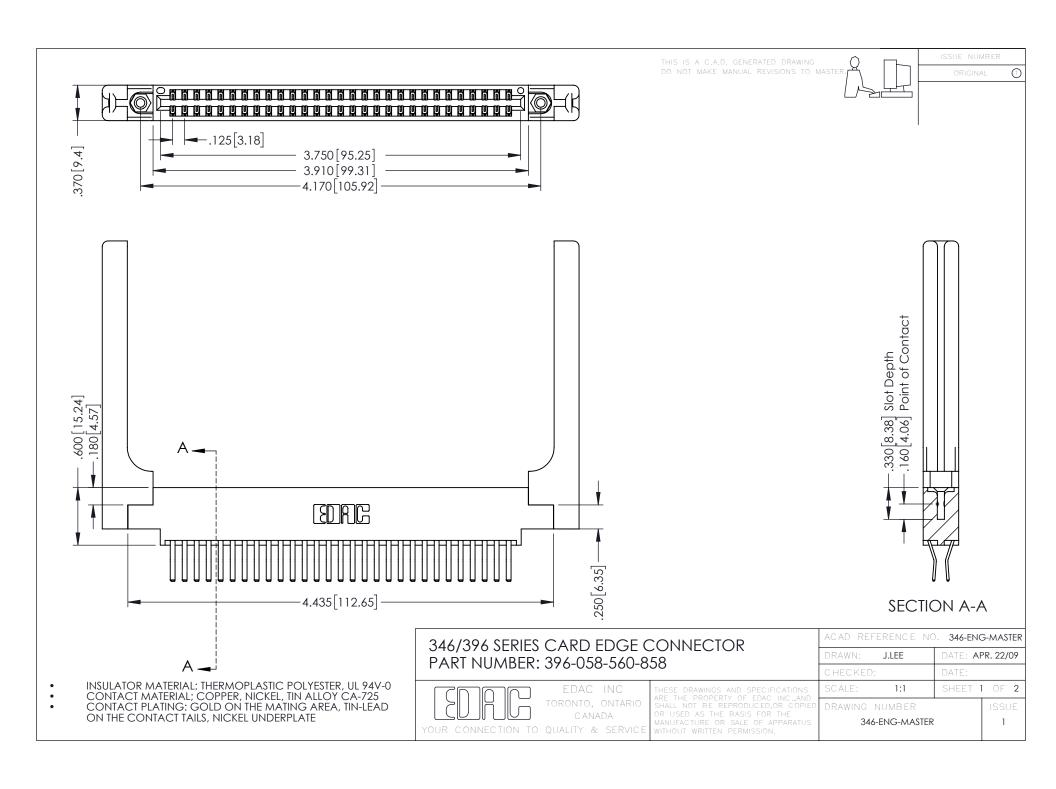

**Contact Code 555** 

**Contact Code 556** 

INSULATOR MATERIAL: THERMOPLASTIC POLYESTER, UL 94V-0 CONTACT MATERIAL; COPPER, NICKEL, TIN ALLOY CA-725

CONTACT PLATING: GOLD ON THE MATING AREA, TIN-LEAD ON THE CONTACT TAILS, NICKEL UNDERPLATE

## 346/396 SERIES CARD EDGE CONNECTOR CONTACT CODE 555,556,558,559,560 DIMENSIONS

YOUR CONNECTION TO QUALITY & SERVICE

|   | ACAD REFERENCE NO. 346-ENG-MASTER |                  |
|---|-----------------------------------|------------------|
|   | DRAWN: J.LEE                      | DATE: APR. 22/09 |
|   | CHECKED:                          | DATE:            |
|   | SCALE: 1:1                        | SHEET 2 OF 2     |
| D | DRAWING NUMBER                    | ISSUE            |