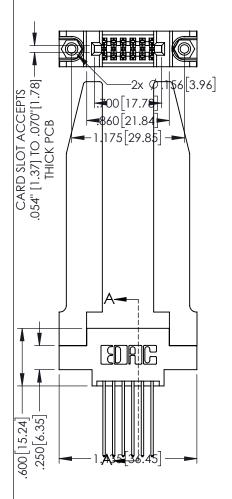

Contact Dimensions: 541-Wire Wrap .025 Sq.(0.64 Sq.) - Tail LG=.750(19.05) .100 (2.54) Contact Spacing x .200 (5.08) Row Spacing

THIS IS A C.A.D. GENERATED DRAWING DO NOT MAKE MANUAL REVISIONS TO MAS'

ISSUE NUMBER

.160[4.06] POINT OF CONTACT

.150 [3.81]

-.330[8.38] CARD SLOT

ORIGINAL

1

INSULATOR MATERIAL: THERMOPLASTIC PBT BLACK, UL 94V-0

CONTACT MATERIAL; COPPER TIN ALLOY
CONTACT PLATING: GOLD ON THE MATING AREA, TIN PLATING ON THE CONTACT TAILS, NICKEL UNDERPLATE

| 345/395 | SERIES CARD EDG   | E CONNECTOR |
|---------|-------------------|-------------|
| PART N  | IMBER: 395-012-54 | 1-878       |

TORONTO, ONTARIO CANADA

YOUR CONNECTION TO QUALITY & SERVICE

| THESE DRAWINGS AND<br>ARE THE PROPERTY ( | OF EDAC INC.,AND |
|------------------------------------------|------------------|
| SHALL NOT BE REPRO                       |                  |
| MANUFACTURE OR SA                        | LE OF APPARATUS  |
| WITHOUT WRITTEN PER                      | RMISSION.        |

| SECTION A-A                       |                 |           |  |  |
|-----------------------------------|-----------------|-----------|--|--|
| ACAD REFERENCE NO. 345-ENG-MASTER |                 |           |  |  |
| DRAWN: R.STA.MONICA               | DATE: <b>MA</b> | Y.16/2017 |  |  |
| CHECKED:                          | DATE:           |           |  |  |
| SCALE: 1:1                        | SHEET 1         | OF 2      |  |  |
| DRAWING NUMBER                    |                 | ISSUE     |  |  |
| 345-ENG-MASTER                    | 1               |           |  |  |