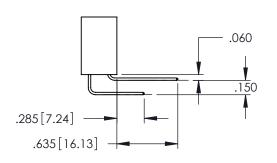

Contact Dimensions: 541-Wire Wrap .025 Sq.(0.64 Sq.) - Tail LG=.750(19.05) .100 (2.54) Contact Spacing x .200 (5.08) Row Spacing

THIS IS A C.A.D. GENERATED DRAWING DO NOT MAKE MANUAL REVISIONS TO MAS'

ISSUE NUMBER

.160[4.06] POINT OF CONTACT

.150 [3.81]

-.330[8.38] CARD SLOT

ORIGINAL

1

INSULATOR MATERIAL: THERMOPLASTIC PBT BLACK, UL 94V-0

CONTACT MATERIAL; COPPER TIN ALLOY
CONTACT PLATING: GOLD ON THE MATING AREA, TIN PLATING ON THE CONTACT TAILS, NICKEL UNDERPLATE