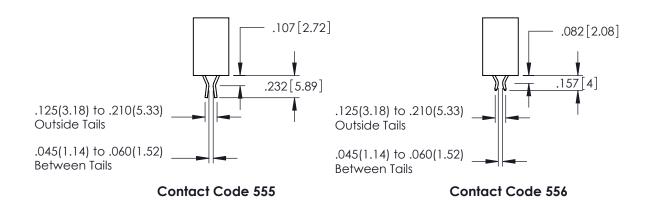

Contact Dimensions: 541-Wire Wrap .025 Sq.(0.64 Sq.) - Tail LG=.750(19.05) .100 (2.54) Contact Spacing x .200 (5.08) Row Spacing

THIS IS A C.A.D. GENERATED DRAWING DO NOT MAKE MANUAL REVISIONS TO MAS'

ISSUE NUMBER

.160[4.06] POINT OF CONTACT

.150 [3.81]

-.330[8.38] CARD SLOT

ORIGINAL

1

INSULATOR MATERIAL: THERMOPLASTIC PBT BLACK, UL 94V-0

CONTACT MATERIAL; COPPER TIN ALLOY
CONTACT PLATING: GOLD ON THE MATING AREA, TIN PLATING ON THE CONTACT TAILS, NICKEL UNDERPLATE

345/395 SERIES CARD EDGE CONNECTOR CONTACT CODE 555,556,558,559,560 DIMENSIONS

YOUR CONNECTION TO QUALITY & SERVICE

ACAD REFERENCE NO. 345-ENG-MASTER DATE:MAY.16/2017 DRAWN: R.STA.MONICA 1:1 SHEET 2 OF 2