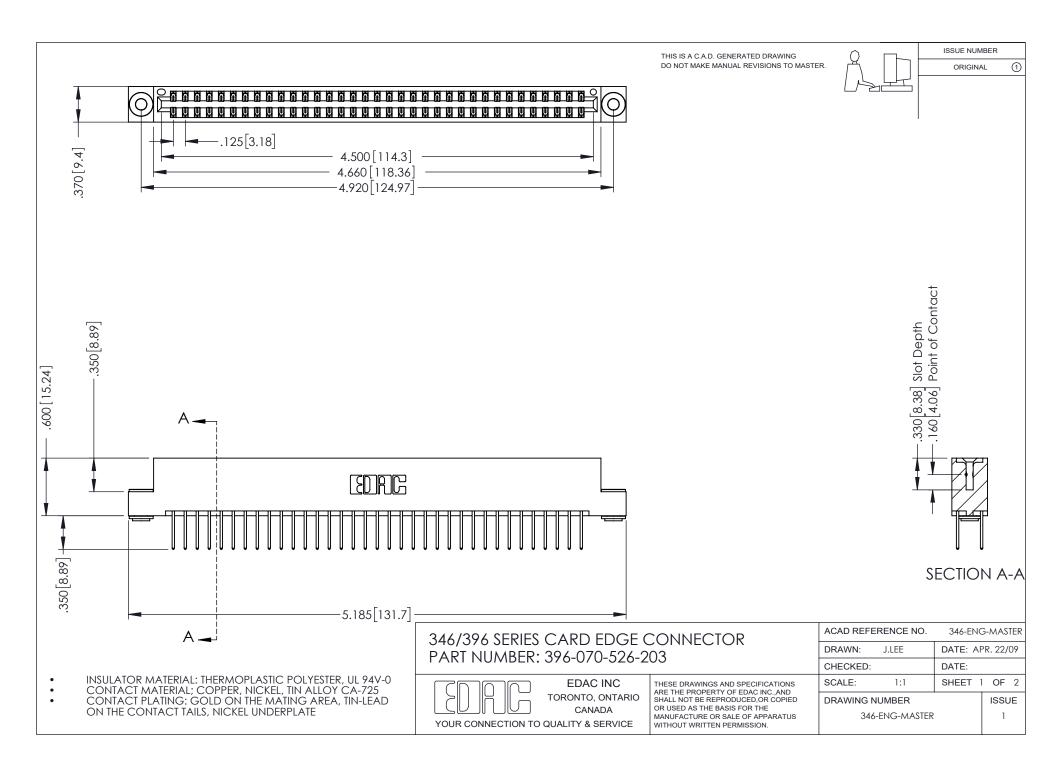

ISSUE NUMBER ORIGINAL 1

DO NOT MAKE MANUAL REVISIONS TO MASTER.

## **Contact Code 556**

INSULATOR MATERIAL: THERMOPLASTIC POLYESTER, UL 94V-0 CONTACT MATERIAL; COPPER, NICKEL, TIN ALLOY CA-725 CONTACT PLATING: GOLD ON THE MATING AREA, TIN-LEAD

ON THE CONTACT TAILS, NICKEL UNDERPLATE

## 346/396 SERIES CARD EDGE CONNECTOR CONTACT CODE 555,556,558,559,560 DIMENSIONS

YOUR CONNECTION TO QUALITY & SERVICE

**EDAC INC** TORONTO, ONTARIO CANADA

THESE DRAWINGS AND SPECIFICATIONS ARE THE PROPERTY OF EDAC INC.,AND SHALL NOT BE REPRODUCED, OR COPIED OR USED AS THE BASIS FOR THE MANUFACTURE OR SALE OF APPARATUS WITHOUT WRITTEN PERMISSION.