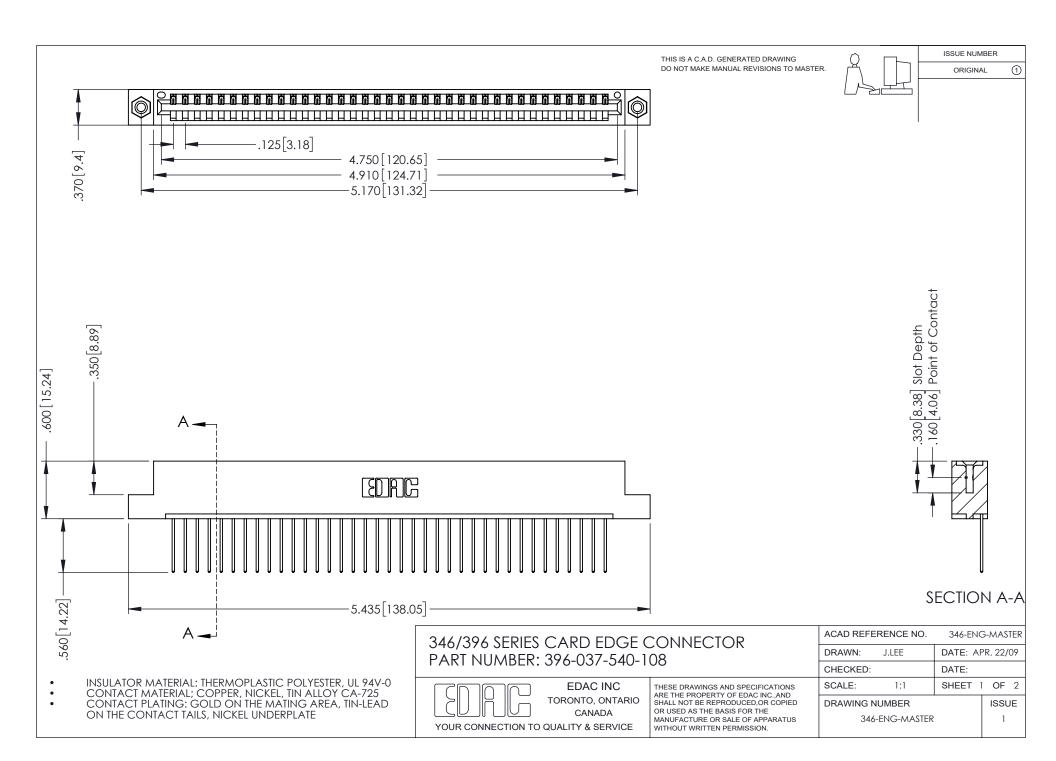

## **Contact Code 556**

INSULATOR MATERIAL: THERMOPLASTIC POLYESTER, UL 94V-0 CONTACT MATERIAL; COPPER, NICKEL, TIN ALLOY CA-725 CONTACT PLATING: GOLD ON THE MATING AREA, TIN-LEAD

ON THE CONTACT TAILS, NICKEL UNDERPLATE

## 346/396 SERIES CARD EDGE CONNECTOR CONTACT CODE 555,556,558,559,560 DIMENSIONS

YOUR CONNECTION TO QUALITY & SERVICE

**EDAC INC** TORONTO, ONTARIO CANADA

THESE DRAWINGS AND SPECIFICATIONS ARE THE PROPERTY OF EDAC INC.,AND SHALL NOT BE REPRODUCED, OR COPIED OR USED AS THE BASIS FOR THE MANUFACTURE OR SALE OF APPARATUS WITHOUT WRITTEN PERMISSION.