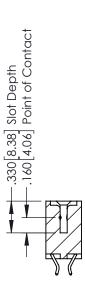

## **Contact Code 555**

## **Contact Code 556**

INSULATOR MATERIAL: THERMOPLASTIC POLYESTER, UL 94V-0 CONTACT MATERIAL; COPPER, NICKEL, TIN ALLOY CA-725 CONTACT PLATING: GOLD ON THE MATING AREA, TIN-LEAD

ON THE CONTACT TAILS, NICKEL UNDERPLATE