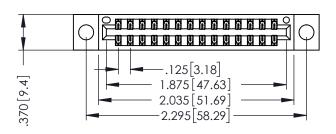

346/396 SERIES CARD EDGE CONNECTOR PART NUMBER: 396-028-556-204

YOUR CONNECTION TO QUALITY & SERVICE

**EDAC INC** TORONTO, ONTARIO CANADA

THESE DRAWINGS AND SPECIFICATIONS ARE THE PROPERTY OF EDAC INC.,AND SHALL NOT BE REPRODUCED, OR COPIED OR USED AS THE BASIS FOR THE MANUFACTURE OR SALE OF APPARATUS WITHOUT WRITTEN PERMISSION.

THIS IS A C.A.D. GENERATED DRAWING DO NOT MAKE MANUAL REVISIONS TO MASTER.

ISSUE NUMBER

ORIGINAL

1

INSULATOR MATERIAL: THERMOPLASTIC POLYESTER, UL 94V-0 CONTACT MATERIAL; COPPER, NICKEL, TIN ALLOY CA-725 CONTACT PLATING: GOLD ON THE MATING AREA, TIN-LEAD ON THE CONTACT TAILS, NICKEL UNDERPLATE