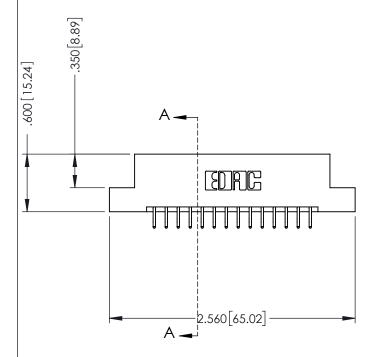

## 346/396 SERIES CARD EDGE CONNECTOR CONTACT CODE 555,556,558,559,560 DIMENSIONS

YOUR CONNECTION TO QUALITY & SERVICE

**EDAC INC** TORONTO, ONTARIO CANADA

THESE DRAWINGS AND SPECIFICATIONS ARE THE PROPERTY OF EDAC INC.,AND SHALL NOT BE REPRODUCED, OR COPIED OR USED AS THE BASIS FOR THE MANUFACTURE OR SALE OF APPARATUS WITHOUT WRITTEN PERMISSION.

346-ENG-MASTER

**SECTION A-A** 

ISSUE NUMBER ORIGINAL 1