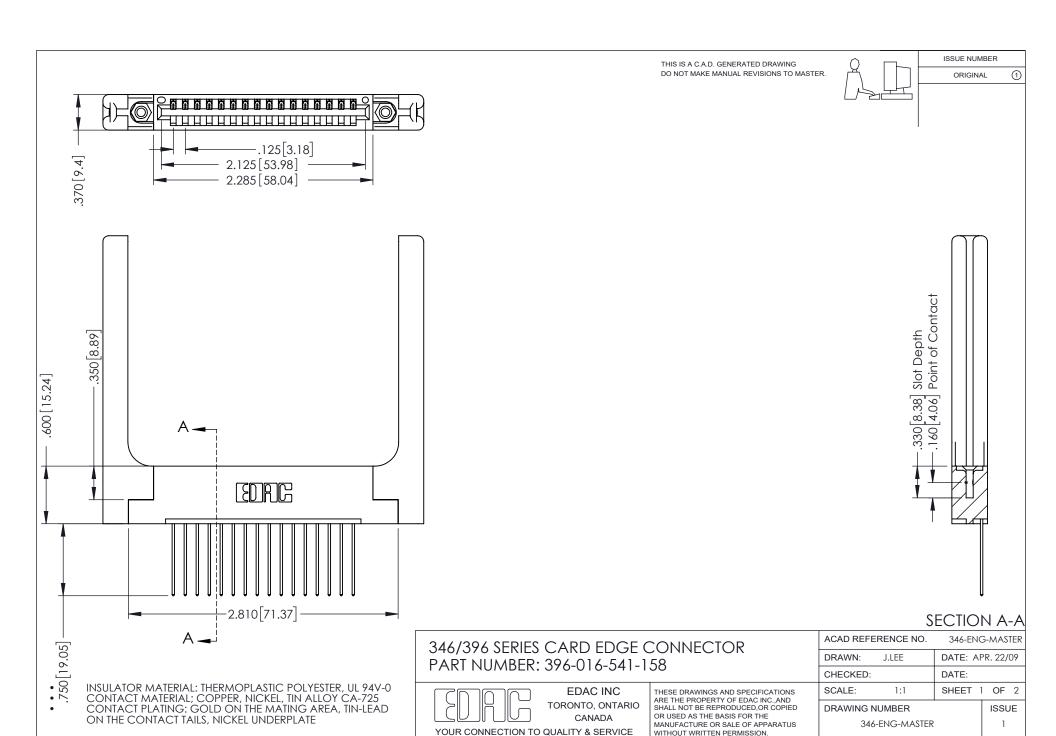

## **Contact Code 556**

INSULATOR MATERIAL: THERMOPLASTIC POLYESTER, UL 94V-0 CONTACT MATERIAL; COPPER, NICKEL, TIN ALLOY CA-725 CONTACT PLATING: GOLD ON THE MATING AREA, TIN-LEAD

ON THE CONTACT TAILS, NICKEL UNDERPLATE

## 346/396 SERIES CARD EDGE CONNECTOR CONTACT CODE 555,556,558,559,560 DIMENSIONS

YOUR CONNECTION TO QUALITY & SERVICE

**EDAC INC** TORONTO, ONTARIO CANADA

THESE DRAWINGS AND SPECIFICATIONS ARE THE PROPERTY OF EDAC INC.,AND SHALL NOT BE REPRODUCED, OR COPIED OR USED AS THE BASIS FOR THE MANUFACTURE OR SALE OF APPARATUS WITHOUT WRITTEN PERMISSION.