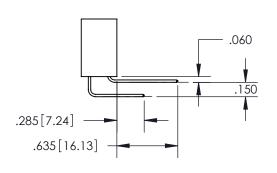

THIS IS A C.A.D. GENERATED DRAWING DO NOT MAKE MANUAL REVISIONS TO MASTER.

ISSUE NUMBER

1

ORIGINAL

.160 4.06 POINT OF CONTACT .330[8.38] -.370[9.4] **CARD SLOT** .150 [3.81]

SECTION A-A

**Contact Dimensions:** 523-P.C. Tail .025 Sq.(0.64 Sq.) - Tail LG=.390(9.91)

.100 (2.54) Contact Spacing x .200 (5.08) Row Spacing

INSULATOR MATERIAL: THERMOPLASTIC PBT, UL 94V-0 CONTACT MATERIAL; COPPER TIN ALLOY CONTACT PLATING: GOLD ON THE MATING AREA, TIN PLATING ON THE CONTACT TAILS, NICKEL UNDERPLATE