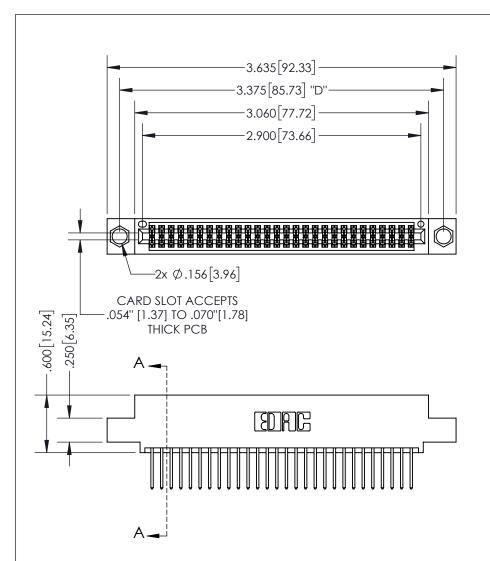

THIS IS A C.A.D. GENERATED DRAWING DO NOT MAKE MANUAL REVISIONS TO MASTER.

ISSUE NUMBER

1

ORIGINAL

.160 4.06 POINT OF CONTACT .330[8.38] -.370[9.4] **CARD SLOT** .150 [3.81]

SECTION A-A

**Contact Dimensions:** 523-P.C. Tail .025 Sq.(0.64 Sq.) - Tail LG=.390(9.91)

.100 (2.54) Contact Spacing x .200 (5.08) Row Spacing

INSULATOR MATERIAL: THERMOPLASTIC PBT, UL 94V-0 CONTACT MATERIAL; COPPER TIN ALLOY CONTACT PLATING: GOLD ON THE MATING AREA, TIN PLATING ON THE CONTACT TAILS, NICKEL UNDERPLATE

345/395 SERIES CARD EDGE CONNECTOR PART NUMBER: 395-056-523-504

YOUR CONNECTION TO QUALITY & SERVICE

**EDAC INC** TORONTO, ONTARIO CANADA

THESE DRAWINGS AND SPECIFICATIONS ARE THE PROPERTY OF EDAC INC.,AND SHALL NOT BE REPRODUCED, OR COPIED OR USED AS THE BASIS FOR THE MANUFACTURE OR SALE OF APPARATUS WITHOUT WRITTEN PERMISSION.