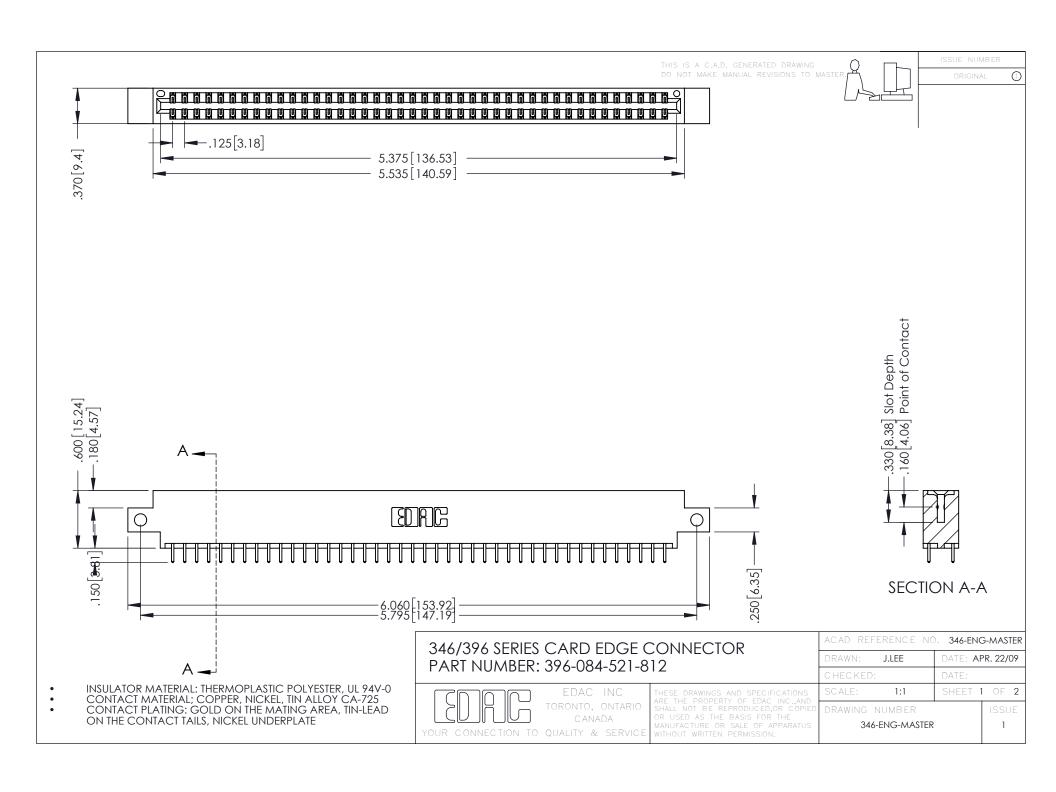

**Contact Code 555** 

**Contact Code 556** 

INSULATOR MATERIAL: THERMOPLASTIC POLYESTER, UL 94V-0 CONTACT MATERIAL; COPPER, NICKEL, TIN ALLOY CA-725

CONTACT PLATING: GOLD ON THE MATING AREA, TIN-LEAD ON THE CONTACT TAILS, NICKEL UNDERPLATE

## 346/396 SERIES CARD EDGE CONNECTOR CONTACT CODE 555,556,558,559,560 DIMENSIONS

YOUR CONNECTION TO QUALITY & SERVICE

|   | ACAD REFERENCE NO. 346-ENG-MASTER |                  |
|---|-----------------------------------|------------------|
|   | DRAWN: J.LEE                      | DATE: APR. 22/09 |
|   | CHECKED:                          | DATE:            |
|   | SCALE: 1:1                        | SHEET 2 OF 2     |
| D | DRAWING NUMBER                    | ISSUE            |

346-ENG-MASTER