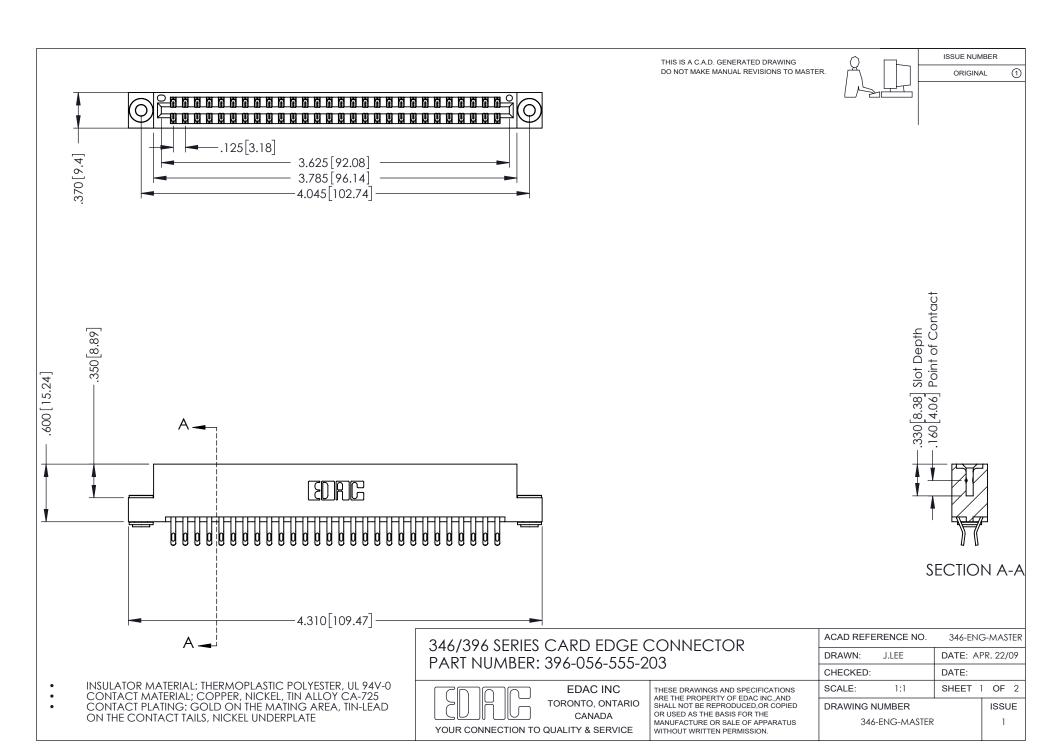

ISSUE NUMBER ORIGINAL 1

**Contact Code 555** 

**Contact Code 556** 

INSULATOR MATERIAL: THERMOPLASTIC POLYESTER, UL 94V-0 CONTACT MATERIAL; COPPER, NICKEL, TIN ALLOY CA-725 CONTACT PLATING: GOLD ON THE MATING AREA, TIN-LEAD

ON THE CONTACT TAILS, NICKEL UNDERPLATE

## 346/396 SERIES CARD EDGE CONNECTOR CONTACT CODE 555,556,558,559,560 DIMENSIONS

YOUR CONNECTION TO QUALITY & SERVICE

**EDAC INC** TORONTO, ONTARIO CANADA

THESE DRAWINGS AND SPECIFICATIONS ARE THE PROPERTY OF EDAC INC.,AND SHALL NOT BE REPRODUCED, OR COPIED OR USED AS THE BASIS FOR THE MANUFACTURE OR SALE OF APPARATUS WITHOUT WRITTEN PERMISSION.