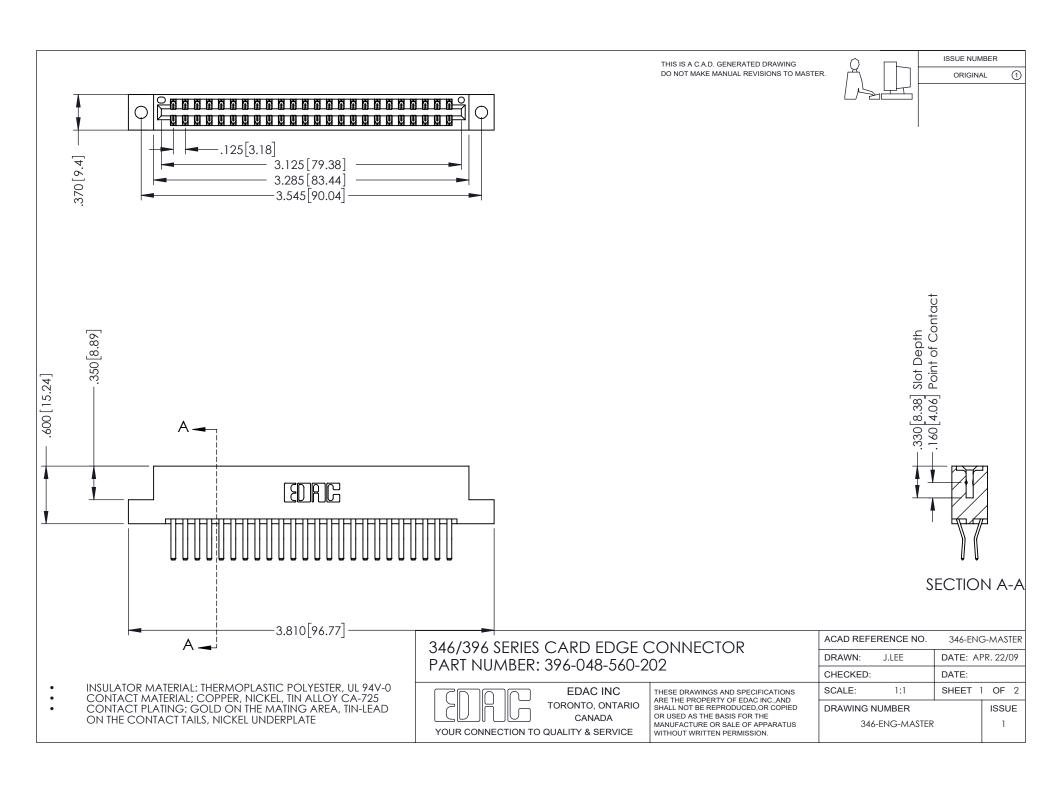

## **Contact Code 556**

INSULATOR MATERIAL: THERMOPLASTIC POLYESTER, UL 94V-0 CONTACT MATERIAL; COPPER, NICKEL, TIN ALLOY CA-725 CONTACT PLATING: GOLD ON THE MATING AREA, TIN-LEAD

ON THE CONTACT TAILS, NICKEL UNDERPLATE

## 346/396 SERIES CARD EDGE CONNECTOR CONTACT CODE 555,556,558,559,560 DIMENSIONS

YOUR CONNECTION TO QUALITY & SERVICE

**EDAC INC** TORONTO, ONTARIO CANADA

THESE DRAWINGS AND SPECIFICATIONS ARE THE PROPERTY OF EDAC INC.,AND SHALL NOT BE REPRODUCED, OR COPIED OR USED AS THE BASIS FOR THE MANUFACTURE OR SALE OF APPARATUS WITHOUT WRITTEN PERMISSION.