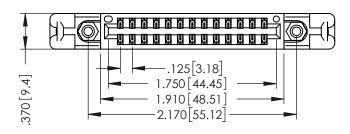

THIS IS A C.A.D. GENERATED DRAWING DO NOT MAKE MANUAL REVISIONS TO MASTER.

ISSUE NUMBER

ORIGINAL

1

INSULATOR MATERIAL: THERMOPLASTIC POLYESTER, UL 94V-0 CONTACT MATERIAL; COPPER, NICKEL, TIN ALLOY CA-725 CONTACT PLATING: GOLD ON THE MATING AREA, TIN-LEAD

ON THE CONTACT TAILS, NICKEL UNDERPLATE

346/396 SERIES CARD EDGE CONNECTOR PART NUMBER: 396-026-555-258

YOUR CONNECTION TO QUALITY & SERVICE

**EDAC INC** TORONTO, ONTARIO CANADA

THESE DRAWINGS AND SPECIFICATIONS ARE THE PROPERTY OF EDAC INC.,AND SHALL NOT BE REPRODUCED, OR COPIED OR USED AS THE BASIS FOR THE MANUFACTURE OR SALE OF APPARATUS WITHOUT WRITTEN PERMISSION.

| ACAD REFERENCE NO. |       | 346-ENG-MASTER |           |
|--------------------|-------|----------------|-----------|
| DRAWN:             | J.LEE | DATE: AF       | PR. 22/09 |
| CHECKED:           |       | DATE:          |           |
| SCALE:             | 1:1   | SHEET 1        | OF 2      |
| DRAWING NUI        | MBER  |                | ISSUE     |
| 346-ENG-MASTER     |       |                | 1         |