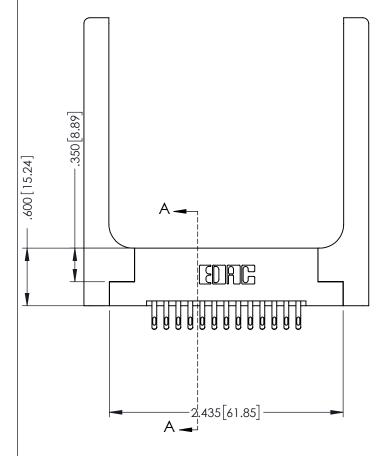

Slot Depth Point of Contact .330[8.38] : .160[4.06] |

**SECTION A-A** 

ISSUE NUMBER ORIGINAL 1

## **Contact Code 555**

## **Contact Code 556**

INSULATOR MATERIAL: THERMOPLASTIC POLYESTER, UL 94V-0 CONTACT MATERIAL; COPPER, NICKEL, TIN ALLOY CA-725 CONTACT PLATING: GOLD ON THE MATING AREA, TIN-LEAD

ON THE CONTACT TAILS, NICKEL UNDERPLATE

## 346/396 SERIES CARD EDGE CONNECTOR CONTACT CODE 555,556,558,559,560 DIMENSIONS

YOUR CONNECTION TO QUALITY & SERVICE

**EDAC INC** TORONTO, ONTARIO CANADA

THESE DRAWINGS AND SPECIFICATIONS ARE THE PROPERTY OF EDAC INC.,AND SHALL NOT BE REPRODUCED, OR COPIED OR USED AS THE BASIS FOR THE MANUFACTURE OR SALE OF APPARATUS WITHOUT WRITTEN PERMISSION.

|  | ACAD REFERENCE NO. | 346-ENG-MASTER   |  |
|--|--------------------|------------------|--|
|  | DRAWN: J.LEE       | DATE: APR. 22/09 |  |
|  | CHECKED:           | DATE:            |  |
|  | SCALE: 1:1         | SHEET 2 OF 2     |  |
|  | DRAWING NUMBER     | ISSUE            |  |
|  | 346-ENG-MASTER     | 1                |  |