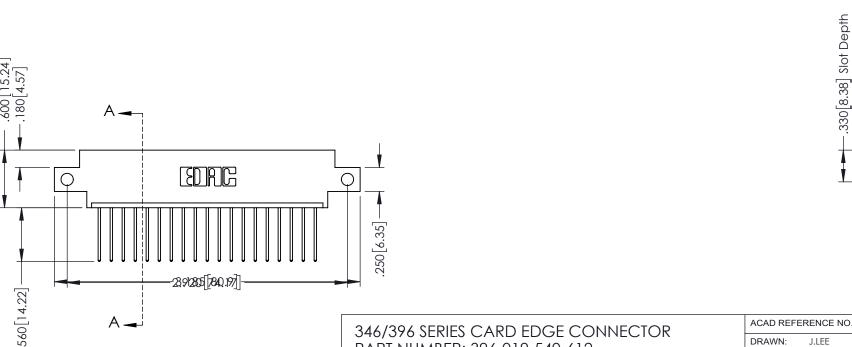

THIS IS A C.A.D. GENERATED DRAWING DO NOT MAKE MANUAL REVISIONS TO MASTER.

ISSUE NUMBER

ORIGINAL

1

SECTION A-A 346-ENG-MASTER

346/396 SERIES CARD EDGE CONNECTOR PART NUMBER: 396-019-540-612

YOUR CONNECTION TO QUALITY & SERVICE

**EDAC INC** TORONTO, ONTARIO CANADA

THESE DRAWINGS AND SPECIFICATIONS ARE THE PROPERTY OF EDAC INC., AND SHALL NOT BE REPRODUCED,OR COPIED OR USED AS THE BASIS FOR THE MANUFACTURE OR SALE OF APPARATUS WITHOUT WRITTEN PERMISSION.

| TOTO THE ENERGE NO. | 040 EI10 W/ WIER |
|---------------------|------------------|
| DRAWN: J.LEE        | DATE: APR. 22/09 |
| CHECKED:            | DATE:            |
| SCALE: 1:1          | SHEET 1 OF 2     |
| DRAWING NUMBER      | ISSUE            |
| 346-ENG-MASTER      | 1                |

.330 [8.38] Slot Depth .160 [4.06] Point of Contact

INSULATOR MATERIAL: THERMOPLASTIC POLYESTER, UL 94V-0 CONTACT MATERIAL; COPPER, NICKEL, TIN ALLOY CA-725 CONTACT PLATING: GOLD ON THE MATING AREA, TIN-LEAD ON THE CONTACT TAILS, NICKEL UNDERPLATE