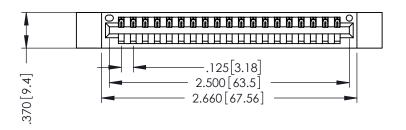

THIS IS A C.A.D. GENERATED DRAWING DO NOT MAKE MANUAL REVISIONS TO MASTER.

ISSUE NUMBER

ORIGINAL

1

SECTION A-A 346-ENG-MASTER

346/396 SERIES CARD EDGE CONNECTOR PART NUMBER: 396-019-540-612

YOUR CONNECTION TO QUALITY & SERVICE

**EDAC INC** TORONTO, ONTARIO CANADA

THESE DRAWINGS AND SPECIFICATIONS ARE THE PROPERTY OF EDAC INC., AND SHALL NOT BE REPRODUCED,OR COPIED OR USED AS THE BASIS FOR THE MANUFACTURE OR SALE OF APPARATUS WITHOUT WRITTEN PERMISSION.

| TOTO THE ENERGE NO. | 040 EI10 W/ WIER |
|---------------------|------------------|
| DRAWN: J.LEE        | DATE: APR. 22/09 |
| CHECKED:            | DATE:            |
| SCALE: 1:1          | SHEET 1 OF 2     |
| DRAWING NUMBER      | ISSUE            |
| 346-ENG-MASTER      | 1                |