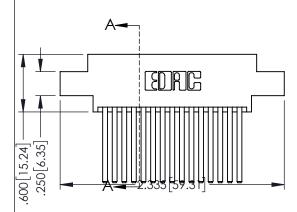

R.

ORIGINAL

.330[8.38] CARD SLOT .160[4.06] POINT OF CONTACT 1

- INSULATOR MATERIAL: THERMOPLASTIC PBT BLACK, UL 94V-0
- CONTACT MATERIAL; COPPER TIN ALLOY
   CONTACT PLATING: GOLD ON THE MATING AREA, TIN PLATING ON THE CONTACT TAILS, NICKEL UNDERPLATE

| SECTION A-A                       |                  |  |  |  |
|-----------------------------------|------------------|--|--|--|
| ACAD REFERENCE NO. 345-ENG-MASTER |                  |  |  |  |
| DRAWN: R.STA.MONICA               | DATE:MAY.16/2017 |  |  |  |
| CHECKED:                          | DATE:            |  |  |  |
| SCALE: 1:1                        | SHEET 1 OF 2     |  |  |  |
| DRAWING NUMBER                    | ISSUE            |  |  |  |