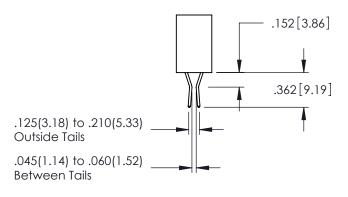

RAWING NUMBER ISSUE

345-ENG-MASTER 1

**Contact Code 558** 

Contact Code 559

Contact Code 560

- INSULATOR MATERIAL: THERMOPLASTIC POLYESTER, UL 94V-0 DAP MATERIAL AVAILABLE UPON REQUEST
- CONTACT MATERIAL; COPPER ALLOY

CONTACT PLATING: GOLD ON THE MATING AREA, TIN PLATING ON THE CONTACT TAILS, NICKEL UNDERPLATE

345/395 SERIES CARD EDGE CONNECTOR CONTACT CODE 555,556,558,559,560 DIMENSIONS

YOUR CONNECTION TO QUALITY & SERVICE