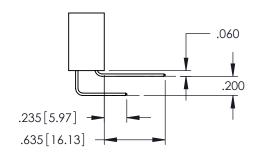

RAWING NUMBER ISSUE

345-ENG-MASTER 1

**Contact Code 558** 

Contact Code 559

Contact Code 560

- INSULATOR MATERIAL: THERMOPLASTIC POLYESTER, UL 94V-0 DAP MATERIAL AVAILABLE UPON REQUEST
- CONTACT MATERIAL; COPPER ALLOY

CONTACT PLATING: GOLD ON THE MATING AREA, TIN PLATING ON THE CONTACT TAILS, NICKEL UNDERPLATE

345/395 SERIES CARD EDGE CONNECTOR CONTACT CODE 555,556,558,559,560 DIMENSIONS

YOUR CONNECTION TO QUALITY & SERVICE