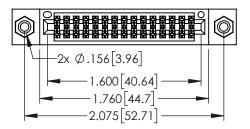

| 345/395 SERIES CARD EDGE CONNECTO<br>PART NUMBER: 395-030-544-808 | ЭR |
|-------------------------------------------------------------------|----|

EDAC INC TORONTO, ONTARIO CANADA

YOUR CONNECTION TO QUALITY & SERVICE