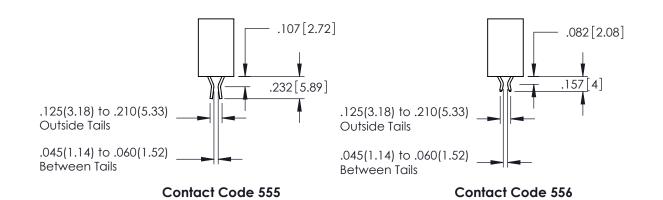

RAWING NUMBER ISSUE

345-ENG-MASTER 1

**Contact Code 558** 

Contact Code 559

Contact Code 560

- INSULATOR MATERIAL: THERMOPLASTIC POLYESTER, UL 94V-0 DAP MATERIAL AVAILABLE UPON REQUEST
- CONTACT MATERIAL; COPPER ALLOY

CONTACT PLATING: GOLD ON THE MATING AREA, TIN PLATING ON THE CONTACT TAILS, NICKEL UNDERPLATE

345/395 SERIES CARD EDGE CONNECTOR CONTACT CODE 555,556,558,559,560 DIMENSIONS

YOUR CONNECTION TO QUALITY & SERVICE