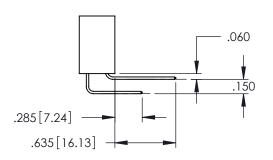

<u>Contact Dimensions:</u>
544-Wire Wrap .050x.025(1.27x0.64) - Tail LG=.750(19.05)
.100 (2.54) Contact Spacing x .200 (5.08) Row Spacing

THIS IS A C.A.D. GENERATED DRAWING DO NOT MAKE MANUAL REVISIONS TO MAST

R.

ORIGINAL

.330[8.38] CARD SLOT .160[4.06] POINT OF CONTACT 1

- INSULATOR MATERIAL: THERMOPLASTIC PBT BLACK, UL 94V-0
- CONTACT MATERIAL; COPPER TIN ALLOY
   CONTACT PLATING: GOLD ON THE MATING AREA, TIN PLATING ON THE CONTACT TAILS, NICKEL UNDERPLATE