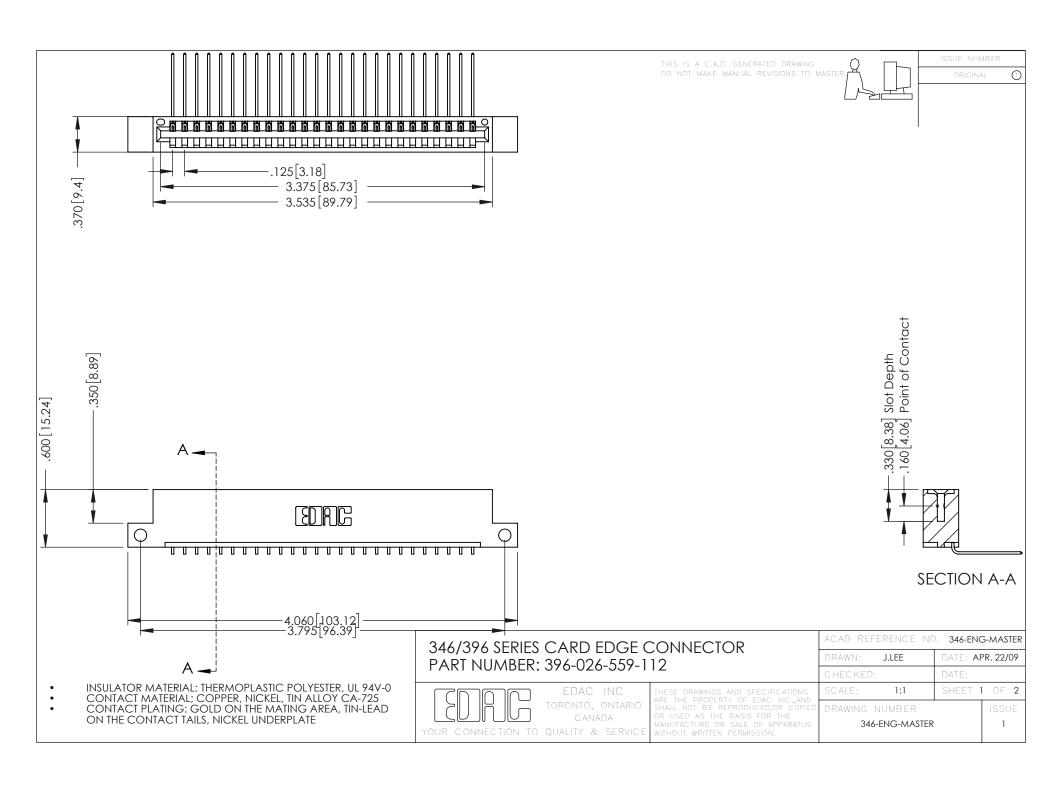

**Contact Code 555** 

**Contact Code 556** 

INSULATOR MATERIAL: THERMOPLASTIC POLYESTER, UL 94V-0 CONTACT MATERIAL; COPPER, NICKEL, TIN ALLOY CA-725 CONTACT PLATING: GOLD ON THE MATING AREA, TIN-LEAD

ON THE CONTACT TAILS, NICKEL UNDERPLATE

## 346/396 SERIES CARD EDGE CONNECTOR CONTACT CODE 555,556,558,559,560 DIMENSIONS

YOUR CONNECTION TO QUALITY & SERVICE

|   | ACAD REFERENCE NO. 346-ENG-MASTER |                  |
|---|-----------------------------------|------------------|
|   | DRAWN: J.LEE                      | DATE: APR. 22/09 |
|   | CHECKED:                          | DATE:            |
|   | SCALE: 1:1                        | SHEET 2 OF 2     |
| D | DRAWING NUMBER                    | ISSUE            |