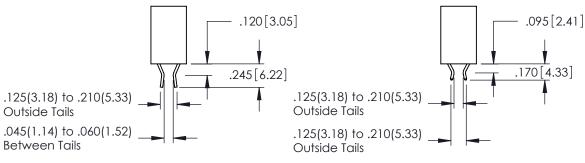

## 346/396 SERIES CARD EDGE CONNECTOR CONTACT CODE 555,556,558,559,560 DIMENSIONS

YOUR CONNECTION TO QUALITY & SERVICE

|   | ACAD REFERENCE NO. 346-ENG-MASTER |                  |  |
|---|-----------------------------------|------------------|--|
|   | DRAWN: J.LEE                      | DATE: APR. 22/09 |  |
| ) | CHECKED:                          | DATE:            |  |
|   | SCALE: 1:1                        | SHEET 2 OF 2     |  |
| D | DRAWING NUMBER                    | ISSUE            |  |

346-ENG-MASTER