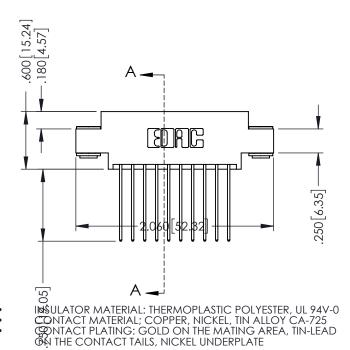

346-ENG-MASTER

**Contact Code 555** 

**Contact Code 556** 

INSULATOR MATERIAL: THERMOPLASTIC POLYESTER, UL 94V-0 CONTACT MATERIAL; COPPER, NICKEL, TIN ALLOY CA-725 CONTACT PLATING: GOLD ON THE MATING AREA, TIN-LEAD

ON THE CONTACT TAILS, NICKEL UNDERPLATE

## 346/396 SERIES CARD EDGE CONNECTOR CONTACT CODE 555,556,558,559,560 DIMENSIONS

YOUR CONNECTION TO QUALITY & SERVICE

|   | ACAD REFERENCE NO. 346-ENG-MASTER |                  |  |
|---|-----------------------------------|------------------|--|
|   | DRAWN: J.LEE                      | DATE: APR. 22/09 |  |
| ) | CHECKED:                          | DATE:            |  |
|   | SCALE: 1:1                        | SHEET 2 OF 2     |  |
| D | DRAWING NUMBER                    | ISSUE            |  |

346-ENG-MASTER