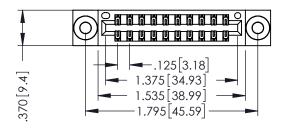

.330 [8.38] Slot Depth .160 [4.06] Point of Contact

1

346/396 SERIES CARD EDGE CONNECTOR PART NUMBER: 396-020-541-803

YOUR CONNECTION TO QUALITY & SERVICE

CANADA

|   | ACAD REFERSIECTION 4 AENG-MASTER |                  |  |
|---|----------------------------------|------------------|--|
|   | DRAWN: J.LEE                     | DATE: APR. 22/09 |  |
|   | CHECKED:                         | DATE:            |  |
|   | SCALE: 1:1                       | SHEET 1 OF 2     |  |
| 0 | DRAWING NUMBER                   | ISSUE            |  |

346-ENG-MASTER

**Contact Code 555** 

**Contact Code 556** 

INSULATOR MATERIAL: THERMOPLASTIC POLYESTER, UL 94V-0 CONTACT MATERIAL; COPPER, NICKEL, TIN ALLOY CA-725 CONTACT PLATING: GOLD ON THE MATING AREA, TIN-LEAD