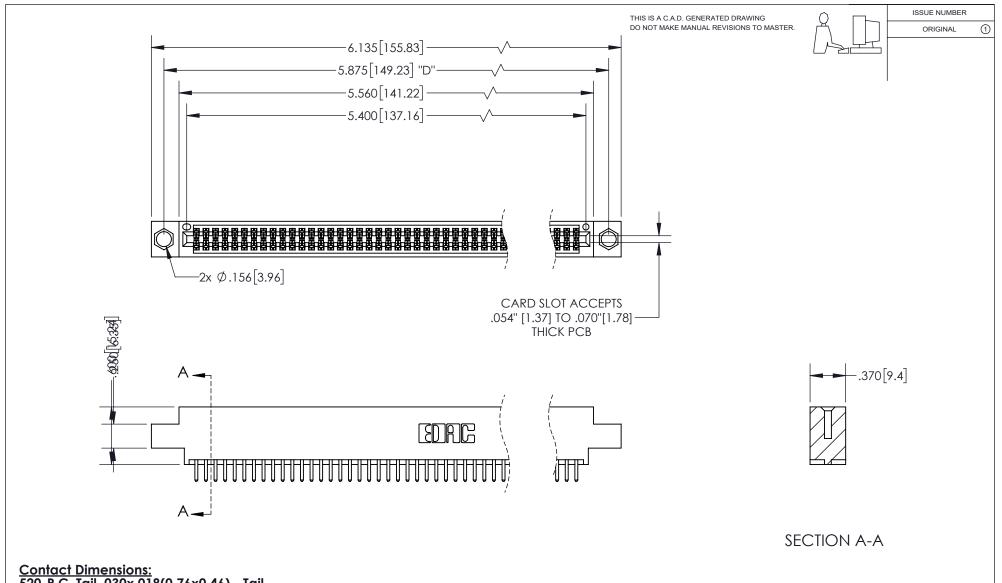

<u>Contact Dimensions:</u> 520-P.C. Tail .030x.018(0.76x0.46) - Tail LG=.175(4.45) .100 (2.54) Contact Spacing x .200 (5.08) Row Spacing

INSULATOR MATERIAL: THERMOPLASTIC PBT, UL 94V-0 CONTACT MATERIAL; COPPER TIN ALLOY
CONTACT PLATING: GOLD ON THE MATING AREA, TIN PLATING ON THE CONTACT TAILS, NICKEL UNDERPLATE

## 345/395 SERIES CARD EDGE CONNECTOR PART NUMBER: 395-106-520-804

YOUR CONNECTION TO QUALITY & SERVICE

**EDAC INC** TORONTO, ONTARIO CANADA

THESE DRAWINGS AND SPECIFICATIONS ARE THE PROPERTY OF EDAC INC.,AND SHALL NOT BE REPRODUCED, OR COPIED OR USED AS THE BASIS FOR THE MANUFACTURE OR SALE OF APPARATUS WITHOUT WRITTEN PERMISSION.

| ACAD REFERENCE NO.  | 345-ENG-MASTER   |
|---------------------|------------------|
| DRAWN: R.STA.MONICA | DATE:MAY.16/2017 |
| CHECKED:            | DATE:            |
| SCALE: 1:1          | SHEET 1 OF 2     |
| DRAWING NUMBER      | ISSUE            |
| 345-ENG-MASTER      | 1                |