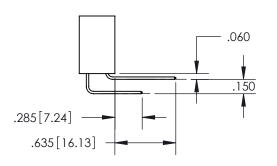

ISSUE NUMBER ORIGINAL 1

**Contact Code 558** 

**Contact Code 559** 

**Contact Code 560** 

- INSULATOR MATERIAL: THERMOPLASTIC POLYESTER, UL 94V-0
- DAP MATERIAL AVAILABLE UPON REQUEST
- CONTACT MATERIAL; COPPER ALLOY

CONTACT PLATING: GOLD ON THE MATING AREA, TIN PLATING ON THE CONTACT TAILS, NICKEL UNDERPLATE

\*FOR ALL OTHER SPECIFICATIONS REFER TO SHEET 3\*