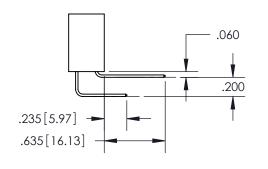

ISSUE NUMBER ORIGINAL 1

**Contact Code 558** 

**Contact Code 559** 

**Contact Code 560** 

- INSULATOR MATERIAL: THERMOPLASTIC POLYESTER, UL 94V-0
- DAP MATERIAL AVAILABLE UPON REQUEST
- CONTACT MATERIAL; COPPER ALLOY

CONTACT PLATING: GOLD ON THE MATING AREA, TIN PLATING ON THE CONTACT TAILS, NICKEL UNDERPLATE

\*FOR ALL OTHER SPECIFICATIONS REFER TO SHEET 3\*