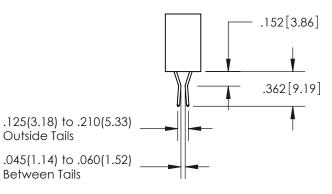

ISSUE NUMBER ORIGINAL 1

**Contact Code 558** 

**Contact Code 559** 

**Contact Code 560** 

- INSULATOR MATERIAL: THERMOPLASTIC POLYESTER, UL 94V-0
- DAP MATERIAL AVAILABLE UPON REQUEST
- CONTACT MATERIAL; COPPER ALLOY

CONTACT PLATING: GOLD ON THE MATING AREA, TIN PLATING ON THE CONTACT TAILS, NICKEL UNDERPLATE

\*FOR ALL OTHER SPECIFICATIONS REFER TO SHEET 3\*