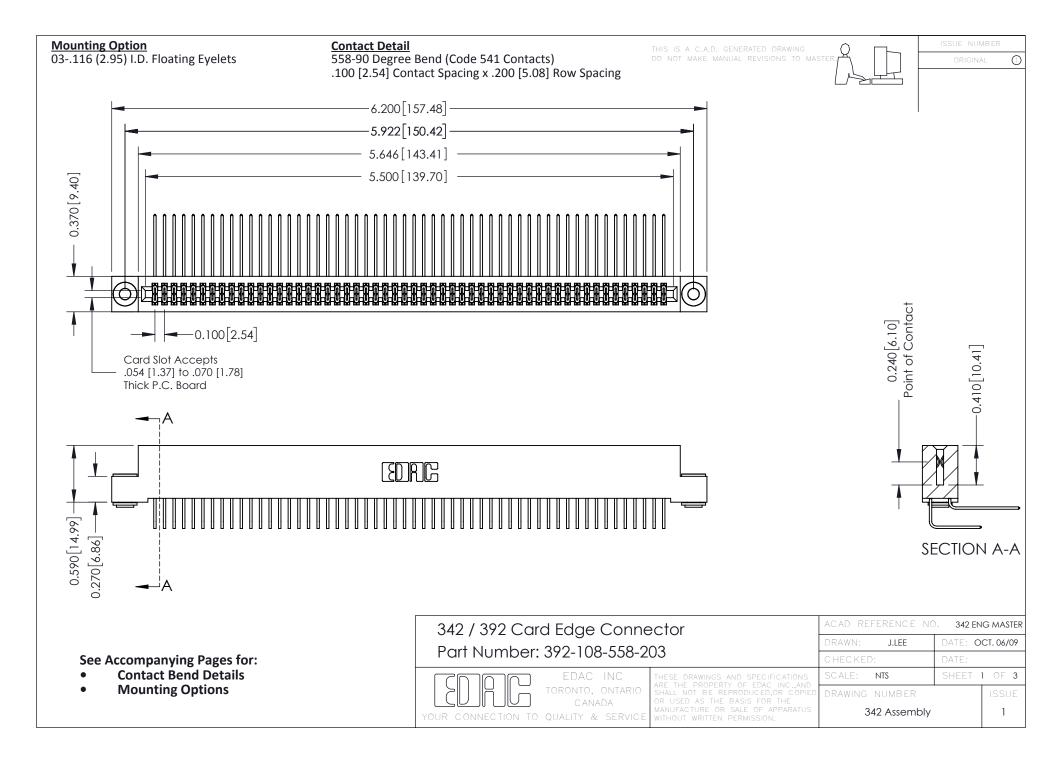

THIS IS A C.A.D. GENERATED DRAWING DO NOT MAKE MANUAL REVISIONS TO MASTER. ISSUE NUMBER

ORIGINAL

1



| 342 / 392 Series Card Edge Connector<br>Contact Bend Detail |                                                                                                                                                                                                  | ACAD REFERENCE NO. 342 ENG MASTER |             |                  |        |
|-------------------------------------------------------------|--------------------------------------------------------------------------------------------------------------------------------------------------------------------------------------------------|-----------------------------------|-------------|------------------|--------|
|