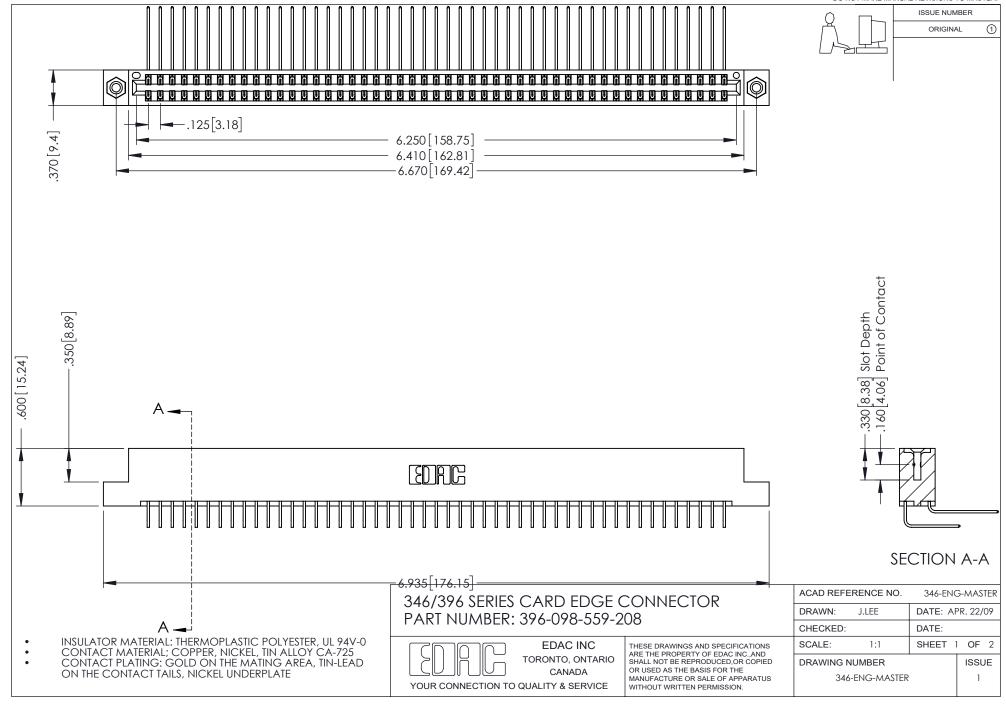

## **Contact Code 556**

INSULATOR MATERIAL: THERMOPLASTIC POLYESTER, UL 94V-0 CONTACT MATERIAL; COPPER, NICKEL, TIN ALLOY CA-725 CONTACT PLATING: GOLD ON THE MATING AREA, TIN-LEAD

ON THE CONTACT TAILS, NICKEL UNDERPLATE

## 346/396 SERIES CARD EDGE CONNECTOR CONTACT CODE 555,556,558,559,560 DIMENSIONS

YOUR CONNECTION TO QUALITY & SERVICE

**EDAC INC** TORONTO, ONTARIO CANADA

THESE DRAWINGS AND SPECIFICATIONS ARE THE PROPERTY OF EDAC INC.,AND SHALL NOT BE REPRODUCED, OR COPIED OR USED AS THE BASIS FOR THE MANUFACTURE OR SALE OF APPARATUS WITHOUT WRITTEN PERMISSION.