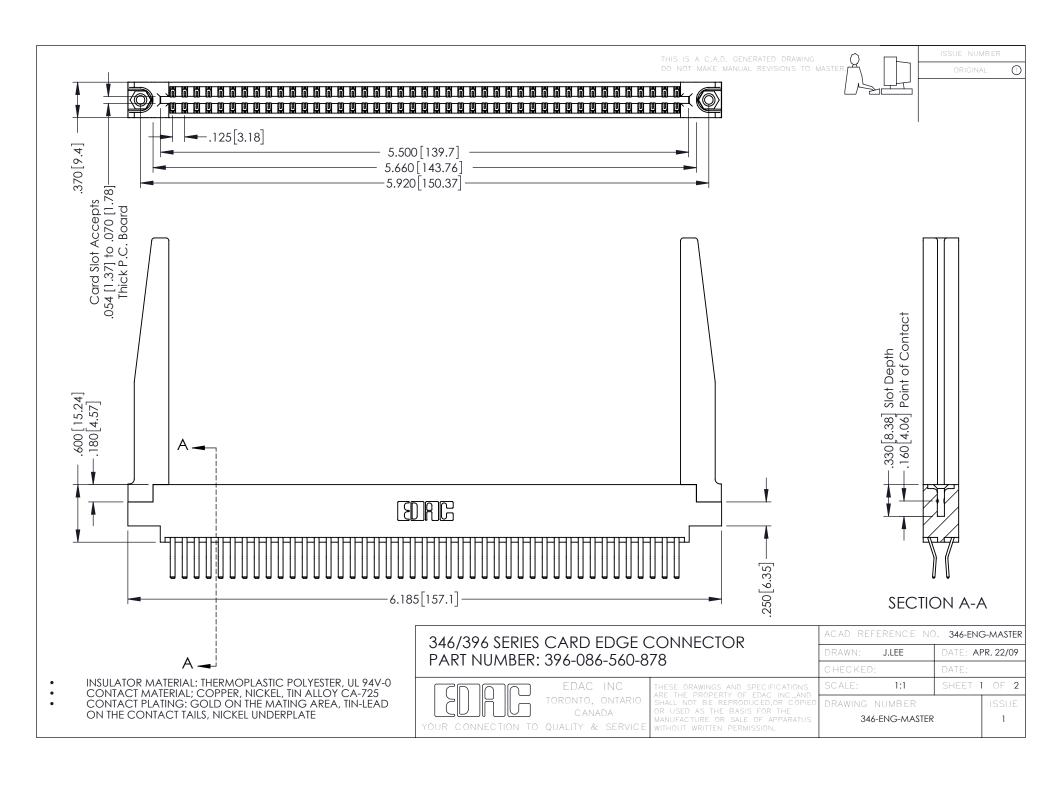

**Contact Code 555** 

**Contact Code 556** 

INSULATOR MATERIAL: THERMOPLASTIC POLYESTER, UL 94V-0 CONTACT MATERIAL; COPPER, NICKEL, TIN ALLOY CA-725

CONTACT PLATING: GOLD ON THE MATING AREA, TIN-LEAD ON THE CONTACT TAILS, NICKEL UNDERPLATE

## 346/396 SERIES CARD EDGE CONNECTOR CONTACT CODE 555,556,558,559,560 DIMENSIONS

YOUR CONNECTION TO QUALITY & SERVICE

|   | ACAD REFERENCE NO. 346-ENG-MASTER |                  |
|---|-----------------------------------|------------------|
|   | DRAWN: J.LEE                      | DATE: APR. 22/09 |
|   | CHECKED:                          | DATE:            |
|   | SCALE: 1:1                        | SHEET 2 OF 2     |
| D | DRAWING NUMBER                    | ISSUE            |